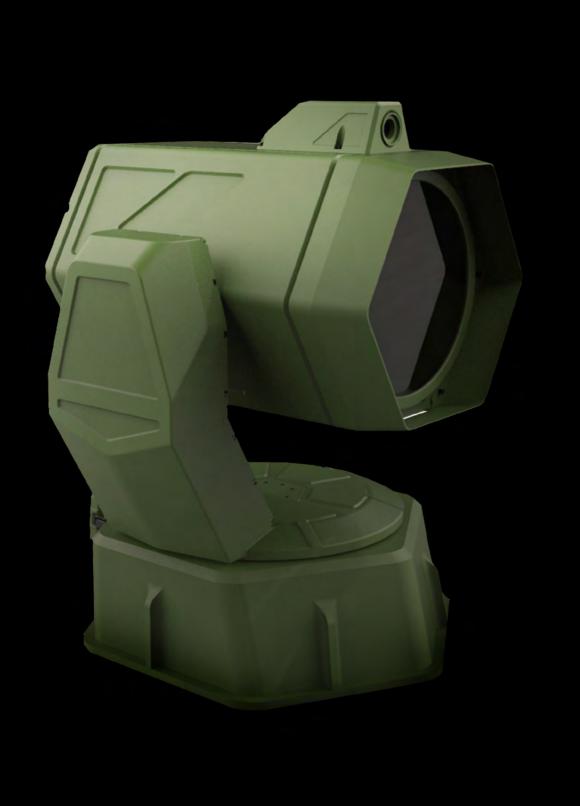

#### **GOLYAT**<sup>®</sup>

Golyat, border surveillance, coast guard, search and rescue, It is designed to illuminate long distance areas such as prisons, hunting. Golyat provides illumination up to 27 Lux at 31 m beam width, 1.6 Lux at 125 m beam width and 0.4 Lux at 250 m beam width. Infinite pan is controlled with a tilt angle of 50°. The control panel is controlled by 360° pan, aluminum body, joystick or the panel on Golyat.