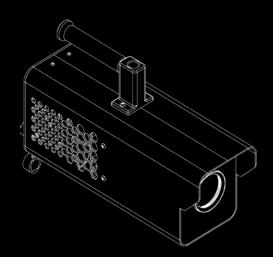

# GÖKBÖRÜ®

Gökbörü is a lighting specially designed to illuminate long distances. It provides illumination up to 1 kilometer by consuming only 300W of power. Its most effective distance is 1200 meters and it illuminates a very large area. While Gökbörü is frequently preferred by border security and other security units, it can also be used in areas such as search and rescue and prison. In addition, since the tripod height is maximum 4 meters, the lighting height can be adjusted at the desired level. It is a reliable solution with IP65 class protection.