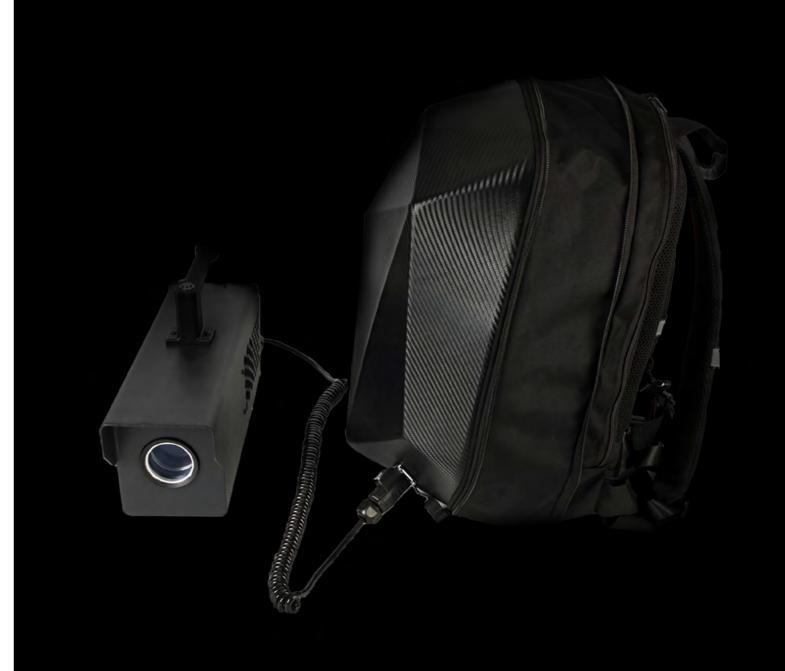

### **VALHALA**<sup>®</sup>

Valhalla is designed to illuminate long-distance areas such as border surveillance, coast guard, search and rescue, prisons, hunting. Thanks to its special lens, it carries the light forward like a laser. The Li-ion battery can be carried in a backpack, balancing the weight of the product and providing a more comfortable use. It can be used for 8-10 hours with a full charge. With its carrying case, IP67 connector and aluminum body, it is a practical and effective lighting solution for its users for many years.