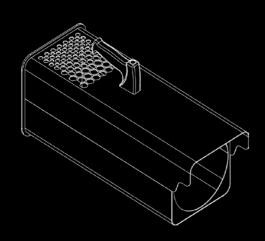

## ÖTÜKEN®

Ötüken has been developed to be used in exploration activities in the maritime and defense sectors with its 360° movement mechanism. Light efficiency and speed are important factors in maritime safety studies. Ötüken is a lighting designed to respond to these factors. It can be used for long range search activities thanks to the high power LEDs inside. It is protected against bad weather and climatic conditions in IP65 standards. Manual control system and liquid cooling system provide high efficiency. and liquid cooling system provide high efficiency.

#### **GOLYAT**<sup>®</sup>

Golyat, border surveillance, coast guard, search and rescue, It is designed to illuminate long distance areas such as prisons, hunting. Golyat provides illumination up to 27 Lux at 31 m beam width, 1.6 Lux at 125 m beam width and 0.4 Lux at 250 m beam width. Infinite pan is controlled with a tilt angle of 50°. The control panel is controlled by 360° pan, aluminum body, joystick or the panel on Golyat.