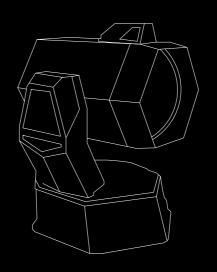

## ÖTÜKEN®

Ötüken has been developed to be used in exploration activities in the maritime and defense sectors with its 360° movement mechanism. Light efficiency and speed are important factors in maritime safety studies. Ötüken is a lighting designed to respond to these factors. It can be used for long range search activities thanks to the high power LEDs inside. It is protected against bad weather and climatic conditions in IP65 standards. Manual control system and liquid cooling system provide high efficiency. and liquid cooling system provide high efficiency.