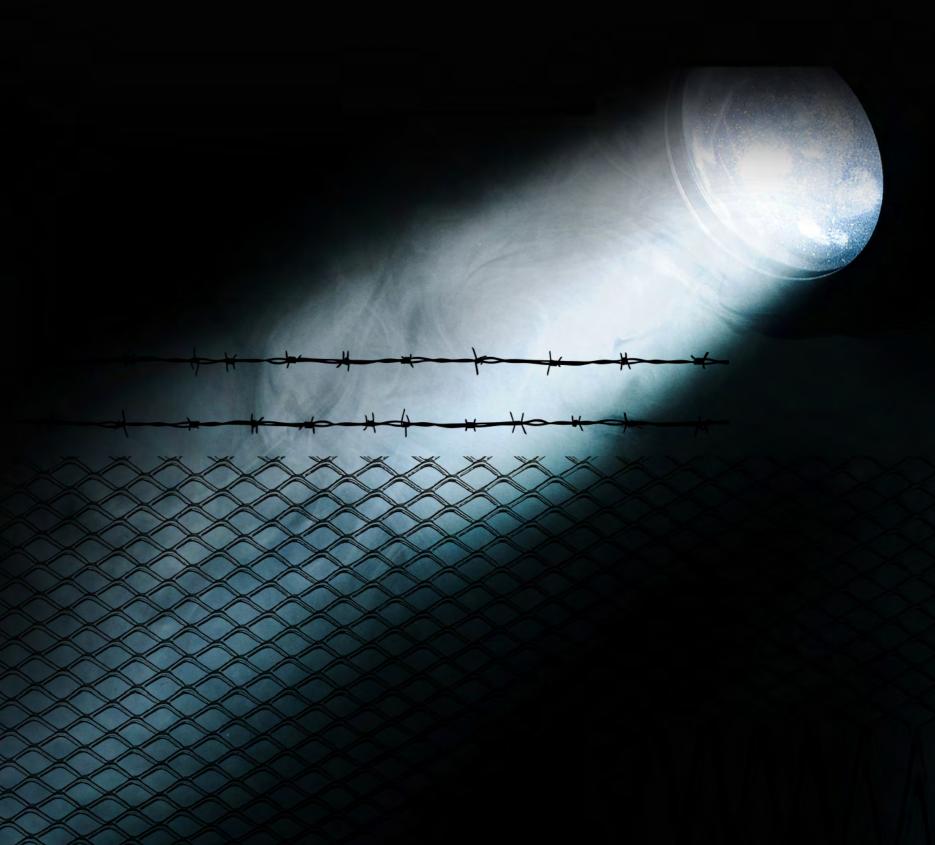

# GÖKBÖRÜ®

Gökbörü is a lighting specially designed to illuminate long distances. It provides illumination up to 1 kilometer by consuming only 300W of power. Its most effective distance is 1200 meters and it illuminates a very large area. While Gökbörü is frequently preferred by border security and other security units, it can also be used in areas such as search and rescue and prison. In addition, since the tripod height is maximum 4 meters, the lighting height can be adjusted at the desired level. It is a reliable solution with IP65 class protection.