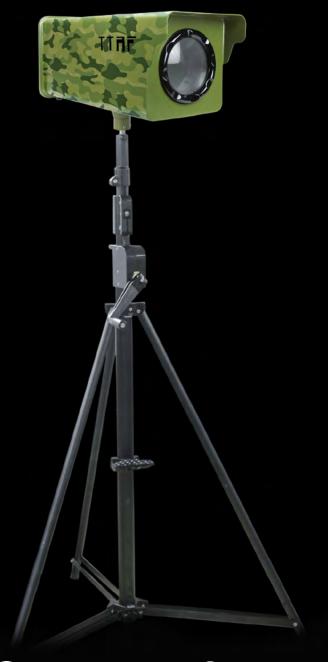

# GÖKBÖRÜ®

Gökbörü is a lighting specially designed to illuminate long distances. It provides illumination up to 1 kilometer by consuming only 300W of power. Its most effective distance is 1200 meters and it illuminates a very large area. While Gökbörü is frequently preferred by border security and other security units, it can also be used in areas such as search and rescue and prison. In addition, since the tripod height is maximum 4 meters, the lighting height can be adjusted at the desired level. It is a reliable solution with IP65 class protection.

16

17

Body Material Aluminum
Lens Angle ∞
Power Consumption 300W
Operating Voltage 127~250VAC 50/60Hz
Color Temperature 5000K
IP Class IP65