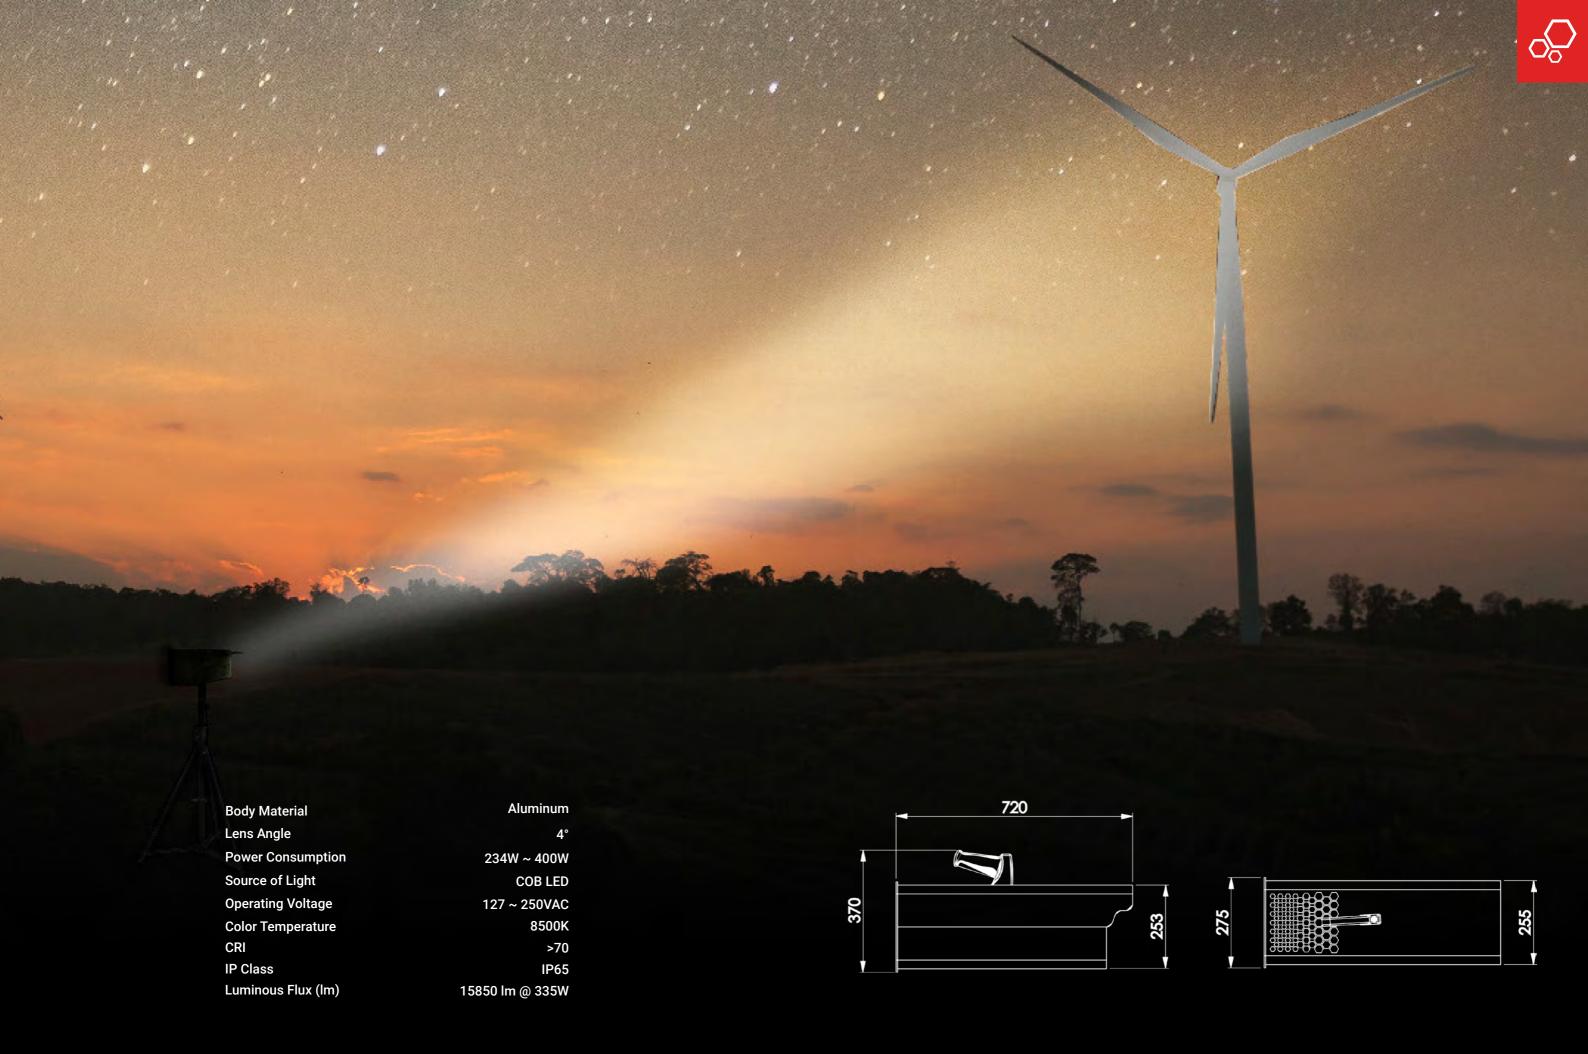

# GÖKBÖRÜ®

Gökbörü is a lighting specially designed to illuminate long distances. It provides illumination up to 1 kilometer by consuming only 300W of power. Its most effective distance is 1200 meters and it illuminates a very large area. While Gökbörü is frequently preferred by border security and other security units, it can also be used in areas such as search and rescue and prison. In addition, since the tripod height is maximum 4 meters, the lighting height can be adjusted at the desired level. It is a reliable solution with IP65 class protection.

| Body Material     | Aluminum |
|-------------------|----------|
| Power Consumption | 50W      |
| Source of Light   | COB LED  |
| Operating Voltage | 38,4 VDC |
| Color Temperature | 6500K    |
| CRI               | >70      |