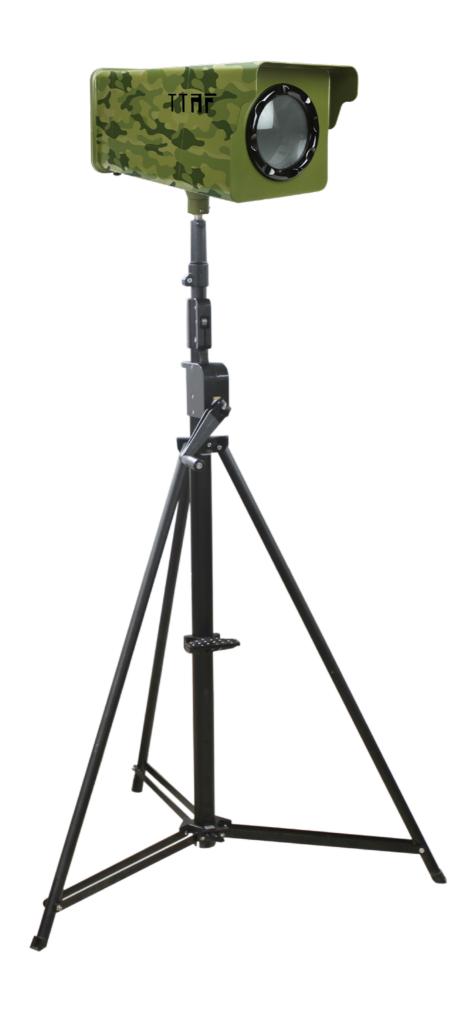

### **VALHALA**<sup>®</sup>

Valhalla is designed to illuminate long-distance areas such as border surveillance, coast guard, search and rescue, prisons, hunting. Thanks to its special lens, it carries the light forward like a laser. The Li-ion battery can be carried in a backpack, balancing the weight of the product and providing a more comfortable use. It can be used for 8-10 hours with a full charge. With its carrying case, IP67 connector and aluminum body, it is a practical and effective lighting solution for its users for many years.