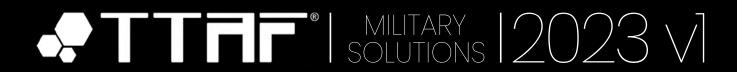

# GÖKBÖRÜ®

Gökbörü is a lighting specially designed to illuminate long distances. It provides illumination up to 1 kilometer by consuming only 300W of power. Its most effective distance is 1200 meters and it illuminates a very large area. While Gökbörü is frequently preferred by border security and other security units, it can also be used in areas such as search and rescue and prison. In addition, since the tripod height is maximum 4 meters, the lighting height can be adjusted at the desired level. It is a reliable solution with IP65 class protection.