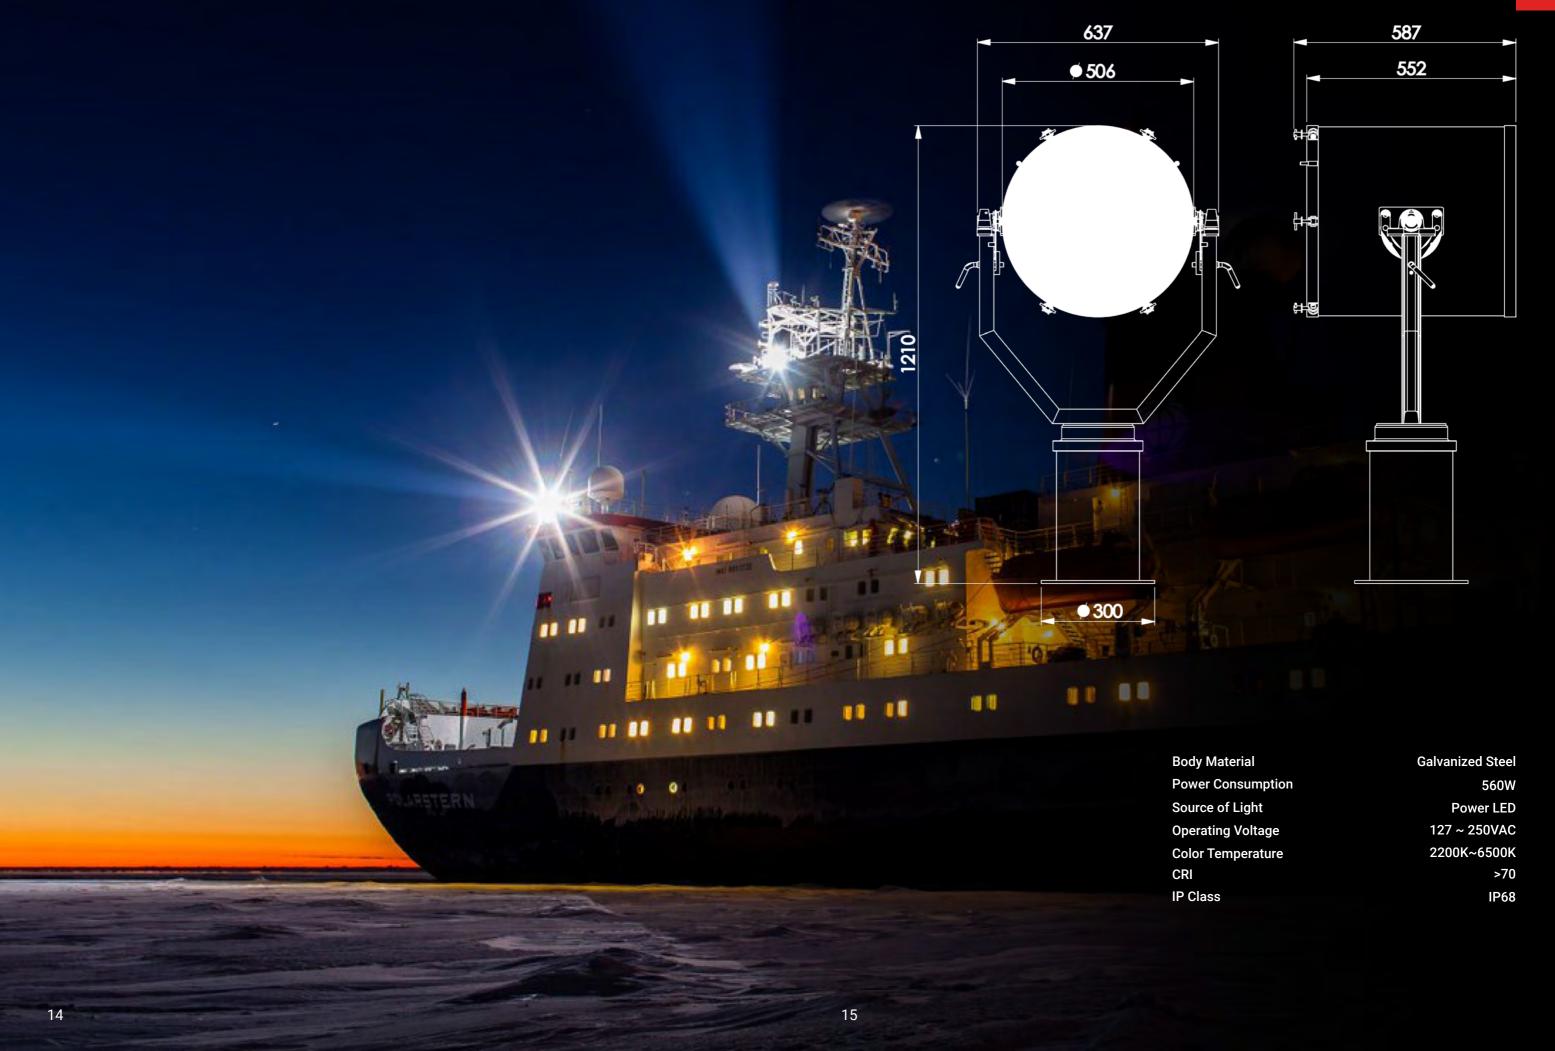

## ÖTÜKEN®

Ötüken has been developed to be used in exploration activities in the maritime and defense sectors with its 360° movement mechanism. Light efficiency and speed are important factors in maritime safety studies. Ötüken is a lighting designed to respond to these factors. It can be used for long range search activities thanks to the high power LEDs inside. It is protected against bad weather and climatic conditions in IP65 standards. Manual control system and liquid cooling system provide high efficiency. and liquid cooling system provide high efficiency.