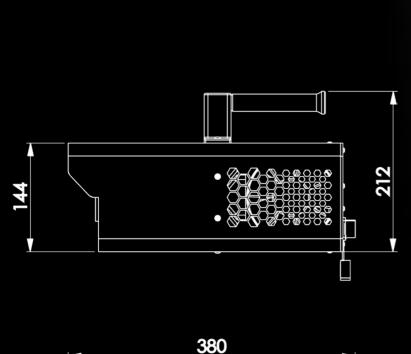

### **VALHALA**<sup>®</sup>

Valhalla is designed to illuminate long-distance areas such as border surveillance, coast guard, search and rescue, prisons, hunting. Thanks to its special lens, it carries the light forward like a laser. The Li-ion battery can be carried in a backpack, balancing the weight of the product and providing a more comfortable use. It can be used for 8-10 hours with a full charge. With its carrying case, IP67 connector and aluminum body, it is a practical and effective lighting solution for its users for many years.