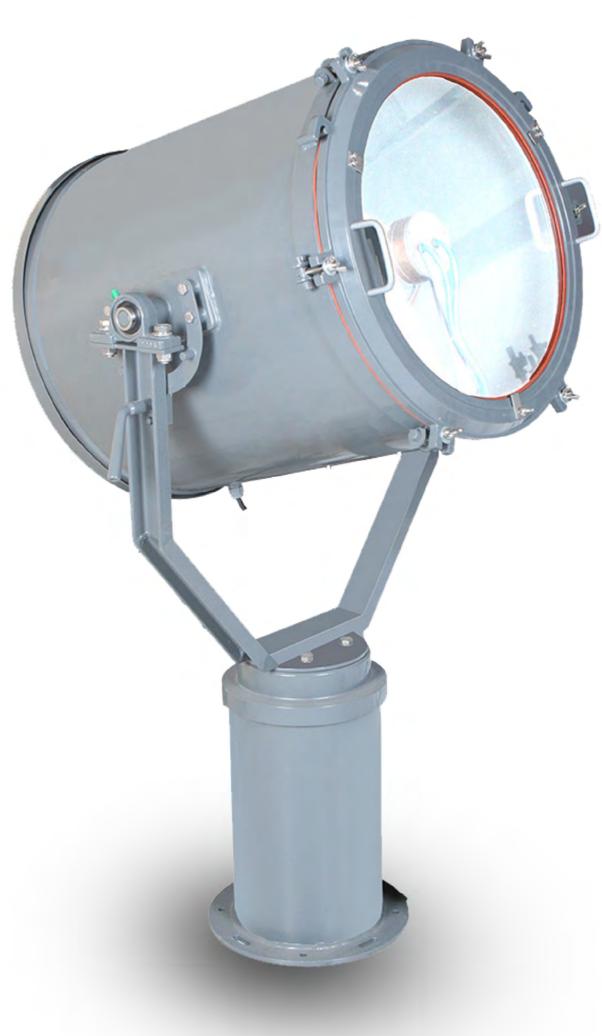

## ÖTÜKEN®

Ötüken has been developed to be used in exploration activities in the maritime and defense sectors with its 360° movement mechanism. Light efficiency and speed are important factors in maritime safety studies. Ötüken is a lighting designed to respond to these factors. It can be used for long range search activities thanks to the high power LEDs inside. It is protected against bad weather and climatic conditions in IP65 standards. Manual control system and liquid cooling system provide high efficiency. and liquid cooling system provide high efficiency.