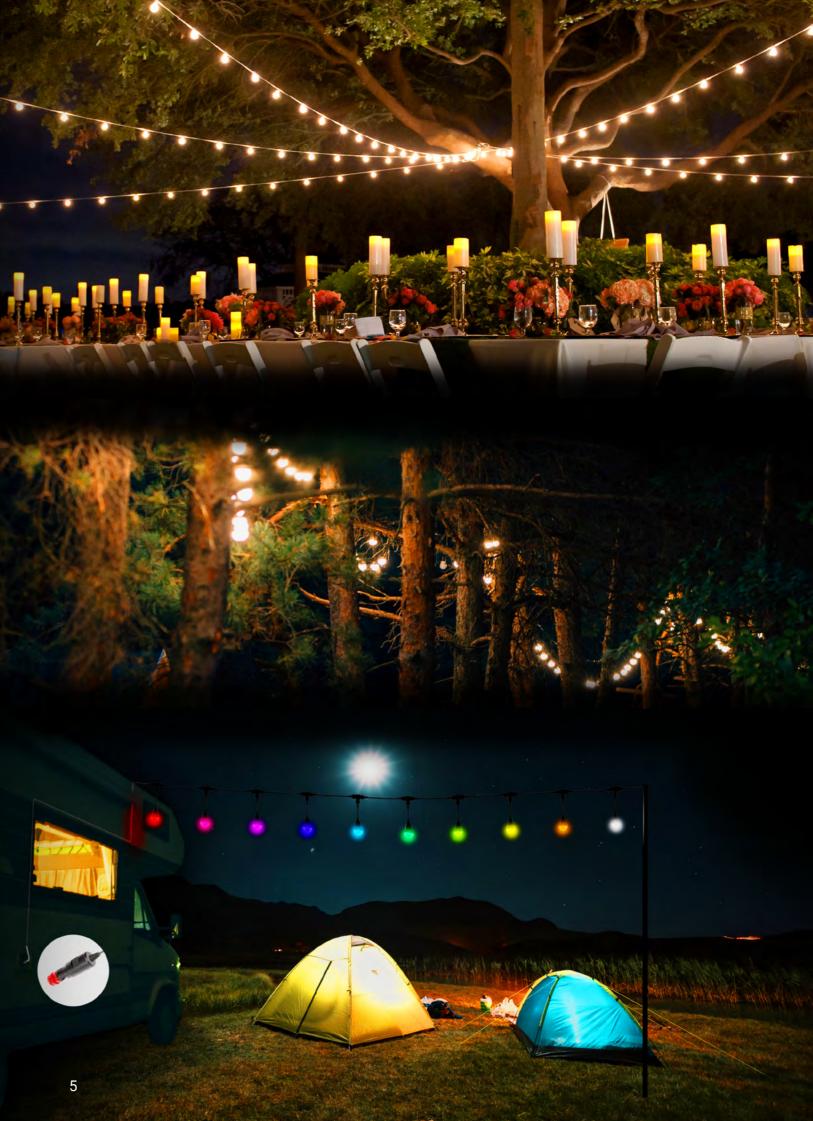

## **MODULAR BULB CHAIN**

The Modular Bulb Chain is water resistant thanks to its IP67 protection certification and is an ideal option for both indoor and outdoor environments. There are 5 LED bulbs in 1 set, thus providing easy and fast installation. In addition, up to 10 sets can be operated from a single line and extension of lamps is also possible. The product has 12VDC - 24VDC or 220VAC options.