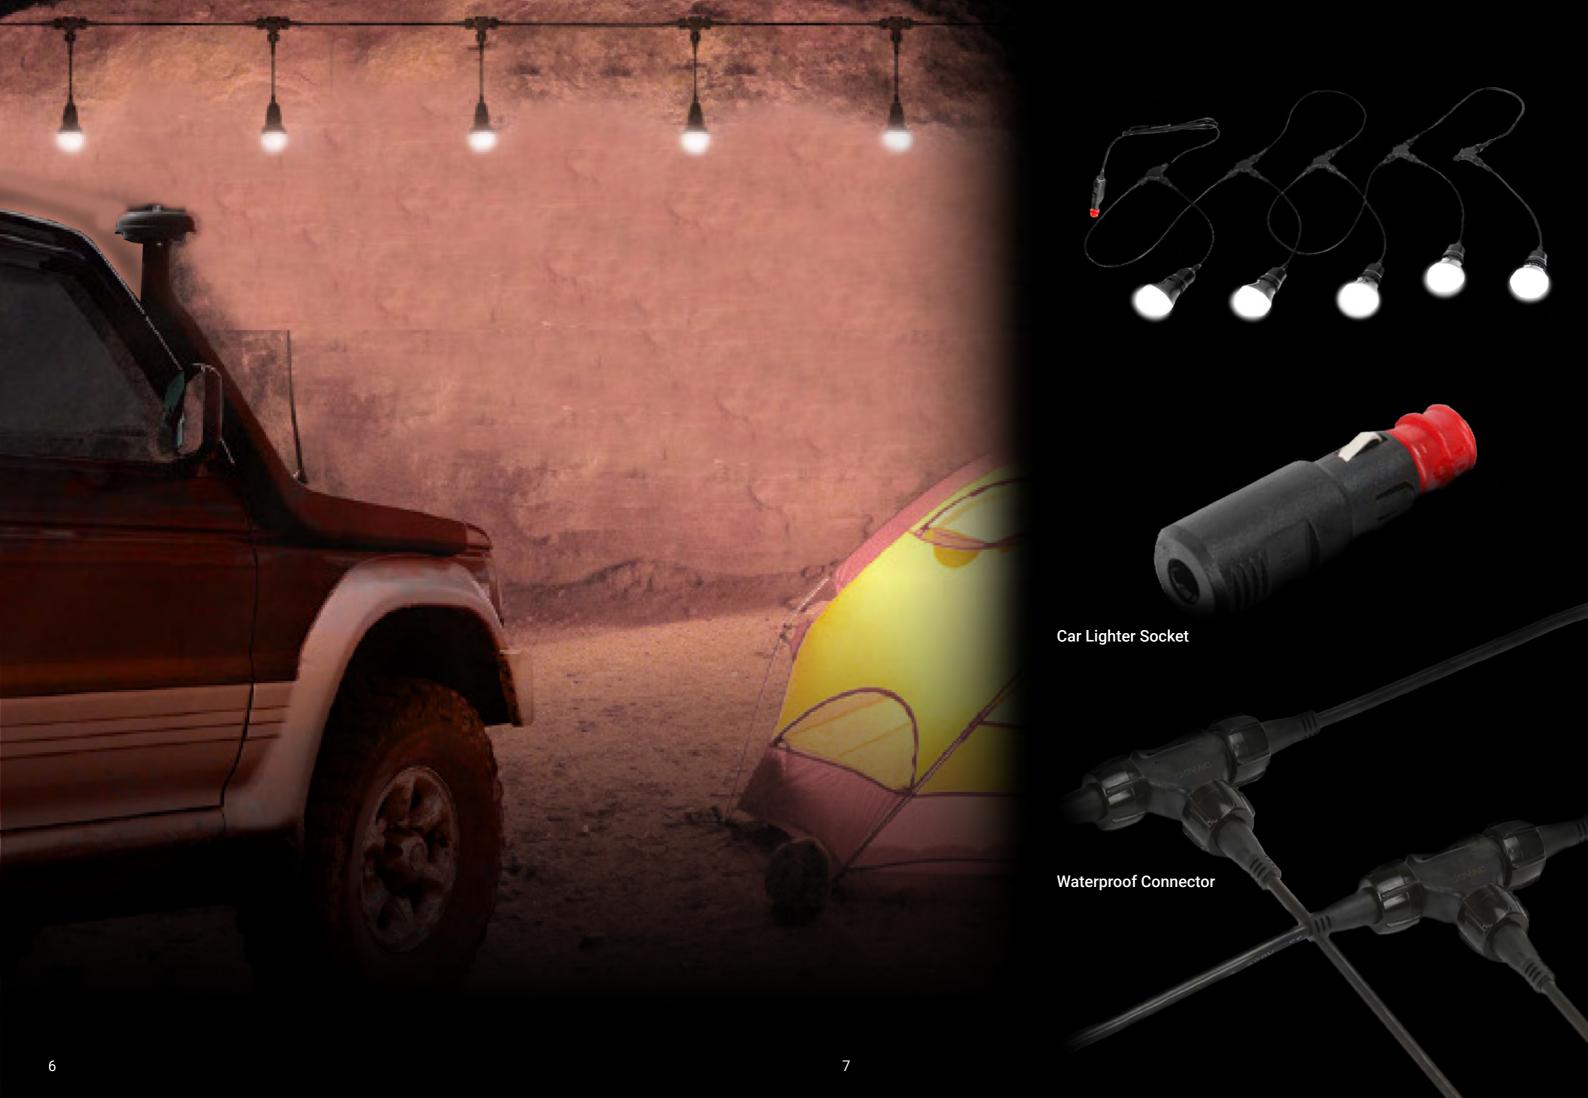

## **MODULAR BULB CHAIN**

The Modular Bulb Chain is water resistant thanks to its IP67 protection certification and is an ideal option for both indoor and outdoor environments. There are 5 LED bulbs in 1 set, thus providing easy and fast installation. In addition, up to 10 sets can be operated from a single line and extension of lamps is also possible. The product has 12VDC - 24VDC or 220VAC options.

3

Body Material Operating Voltage Color Temperature CRI IP Class Luminous Flux (Im)

3,6W 220V, 12V, 24V 2700K ~6000K RA>80 IP67 325lm, 365lm~580lm