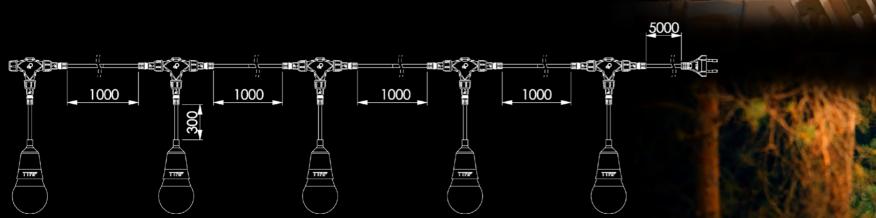

## **MODULAR BULB CHAIN**

The Modular Bulb Chain is water resistant thanks to its IP67 protection certification and is an ideal option for both indoor and outdoor environments. There are 5 LED bulbs in 1 set, thus providing easy and fast installation. In addition, up to 10 sets can be operated from a single line and extension of lamps is also possible. The product has 12VDC - 24VDC or 220VAC options.