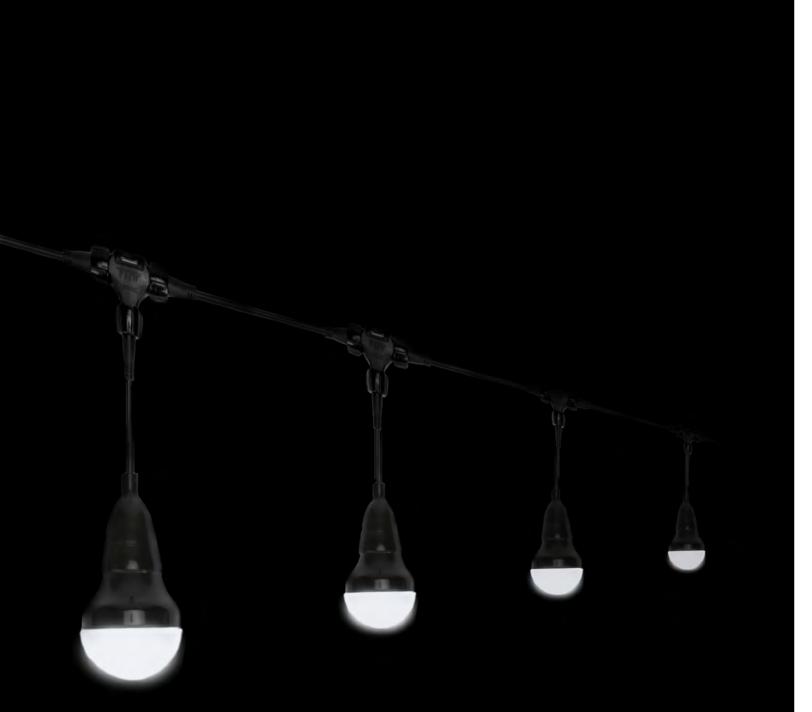

## **MODULAR BULB CHAIN**

The Modular Bulb Chain is water resistant thanks to its IP67 protection certification and is an ideal option for both indoor and outdoor environments. There are 5 LED bulbs in 1 set, thus providing easy and fast installation. In addition, up to 10 sets can be operated from a single line and extension of lamps is also possible. The product has 12VDC - 24VDC or 220VAC options.