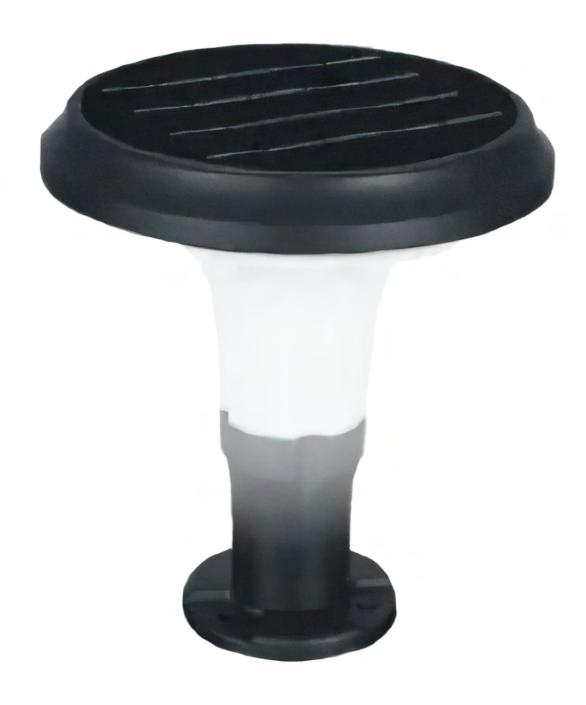

## EWL-05

Owing to its special panel and lithium battery, EWL-05 provides uninterrupted lighting with the energy it stores from solar energy, and is extremely suitable for use in large open-air areas such as parks and gardens. At night, it provides as much illumination as a normal electric street lamp. Since it does not require an electrical connection, it can be easily installed and allows you to save energy. Designed both aesthetically and practically, this product offers a reliable solution with IP65 certification.