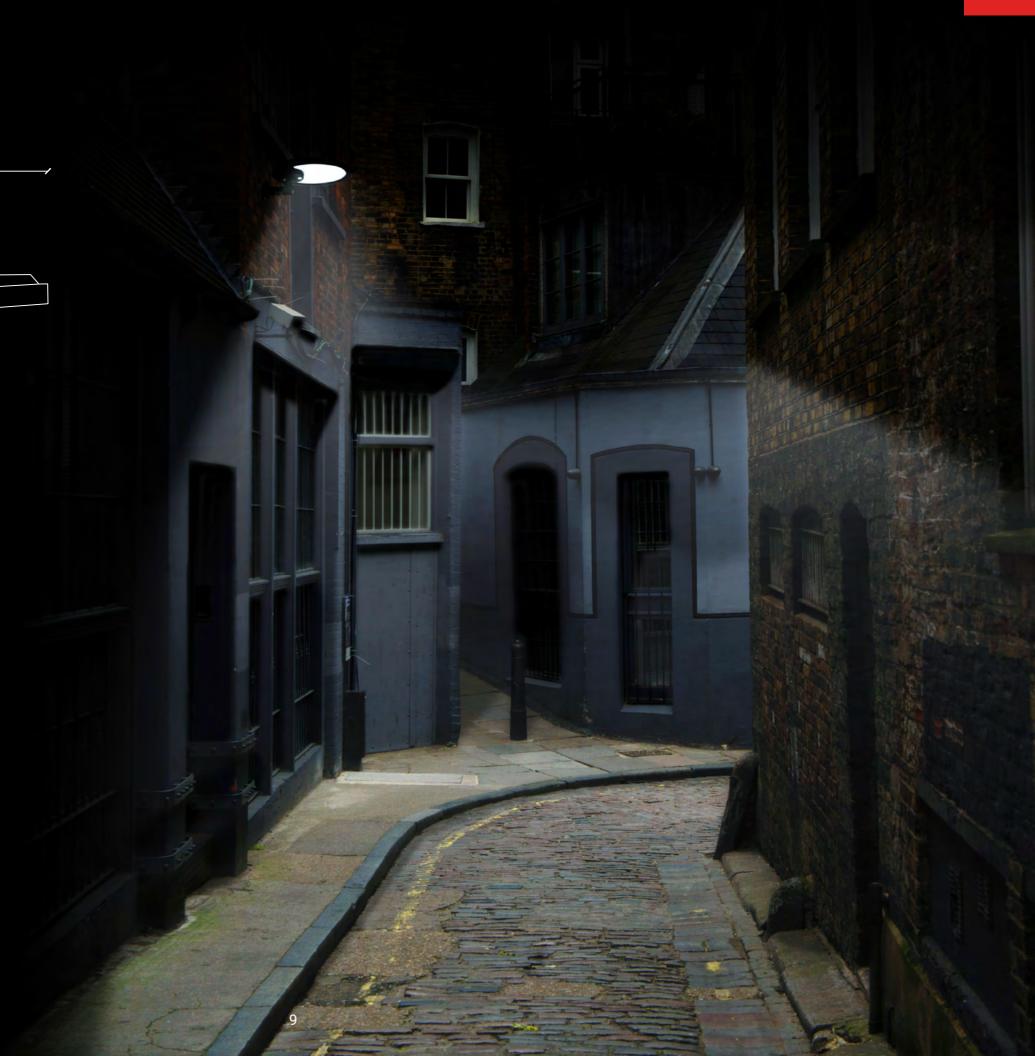

## EWL-05

Owing to its special panel and lithium battery, EWL-05 provides uninterrupted lighting with the energy it stores from solar energy, and is extremely suitable for use in large open-air areas such as parks and gardens. At night, it provides as much illumination as a normal electric street lamp. Since it does not require an electrical connection, it can be easily installed and allows you to save energy. Designed both aesthetically and practically, this product offers a reliable solution with IP65 certification.

### EWL-05-2

EWL-05-2 is a solar lighting solution that stores sunlight thanks to its special panel and lithium battery and does not require a grid connection. EWL-05-2 provides high quality lighting with LED technology. It is a user-friendly lighting with ease of installation and use. It has the features of the EWL-05 but is small in size. It is used safely with IP65 certificate for open areas such as parks and gardens.