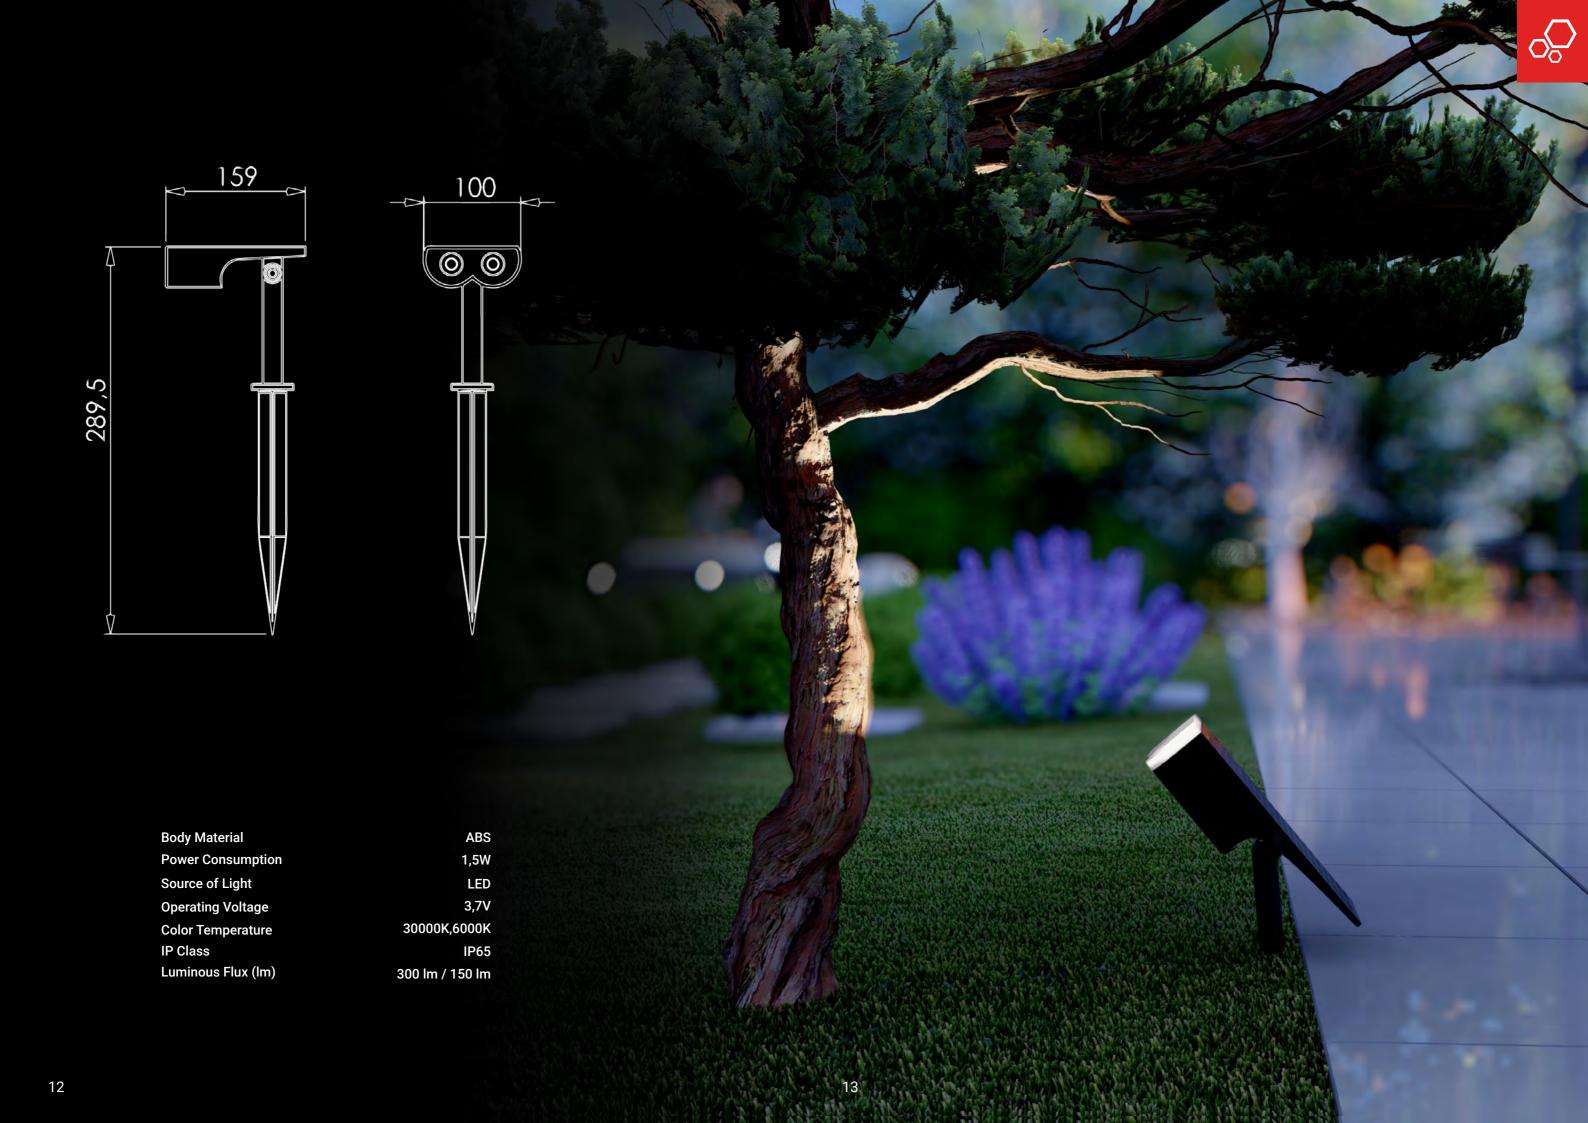

Body MaterialABSPower Consumption3WSource of LightLEDOperating Voltage3,7VColor Temperature3000K~3500KIP ClassIP65Luminous Flux (Im)500Im

EWL-04-4 provides 10-12 hours of continuous lighting on a full charge. 300 lm high light and 150 lm medium light illumination options are available. It can be both mounted on the wall and fixed on the ground, thus offering different usage variations depending on the place it is located. Thanks to its solar panel operation, it is an environmentally friendly, sustainable solution and reduces electricity consumption.