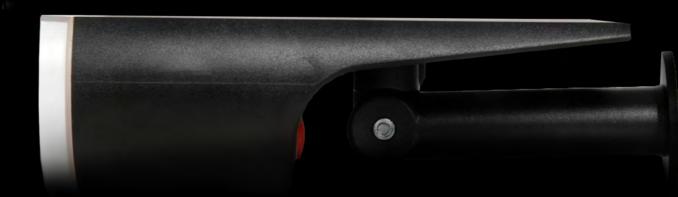

Body MaterialABSPower Consumption3WSource of LightLEDOperating Voltage3,7VColor Temperature3000K~3500KIP ClassIP65Luminous Flux (Im)500Im

EWL-04-4 provides 10-12 hours of continuous lighting on a full charge. 300 lm high light and 150 lm medium light illumination options are available. It can be both mounted on the wall and fixed on the ground, thus offering different usage variations depending on the place it is located. Thanks to its solar panel operation, it is an environmentally friendly, sustainable solution and reduces electricity consumption.