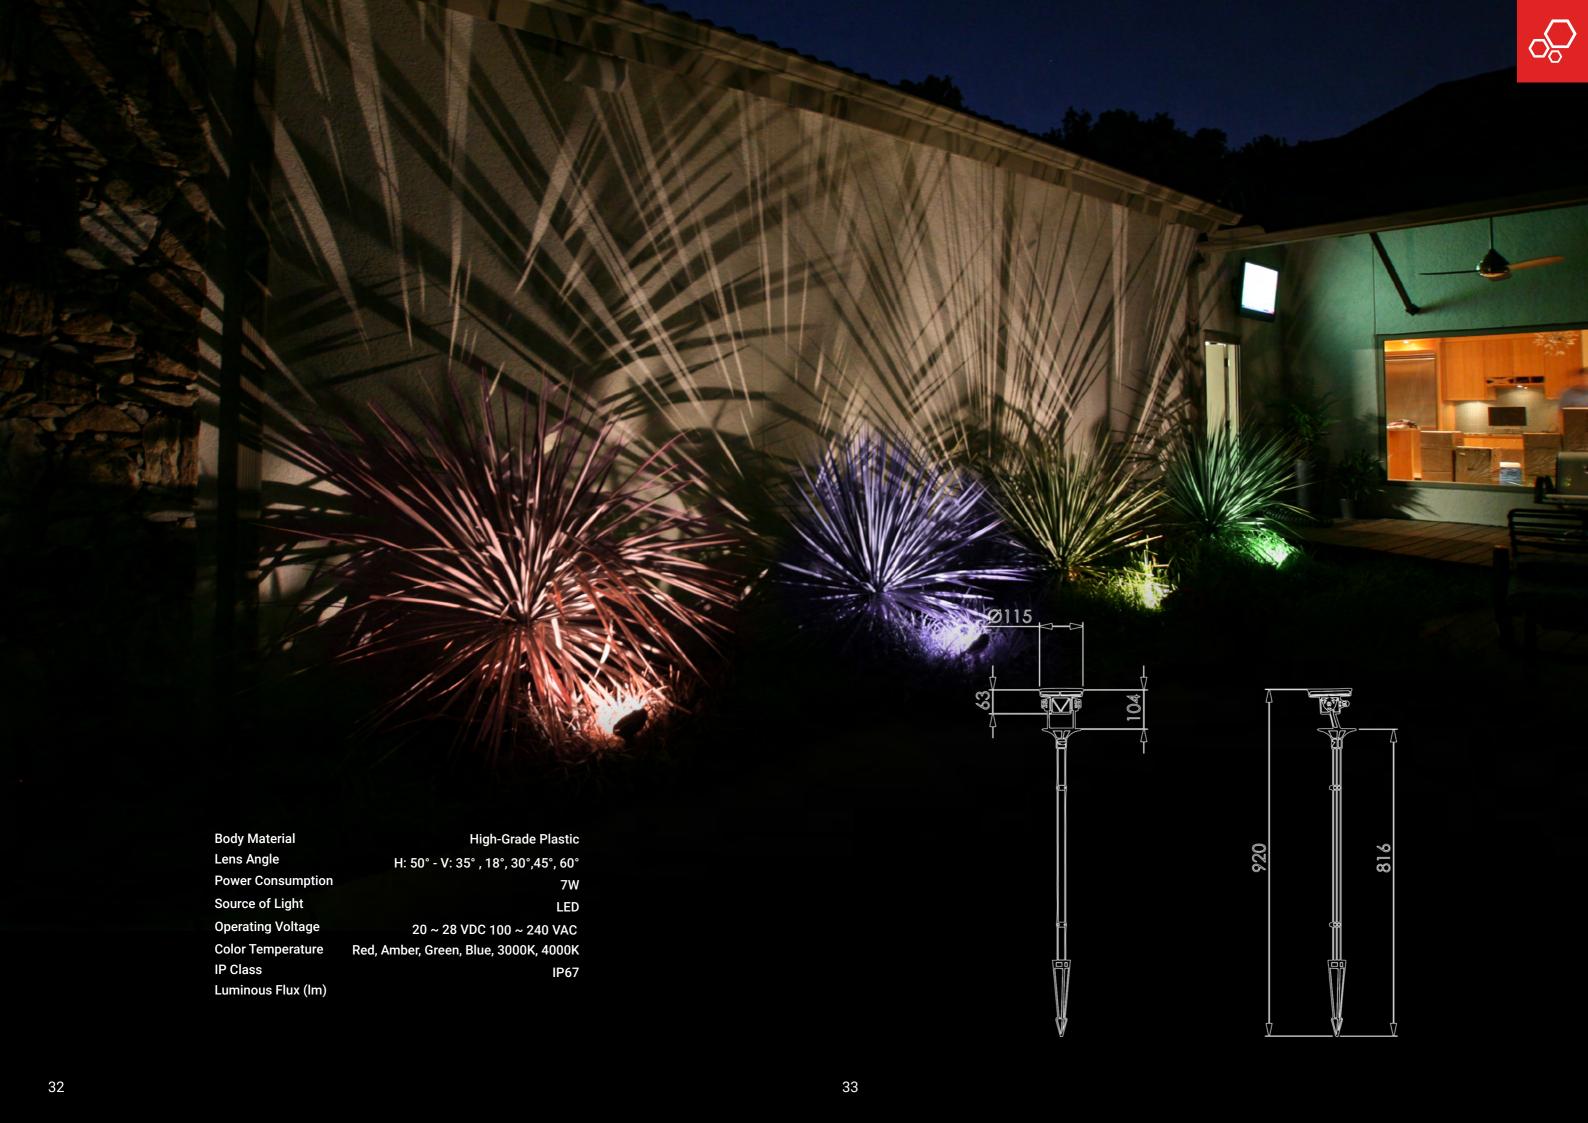

#### **EWL-GEKTOR**

EWL-GEKTOR is a reliable solution with IP67 class protection for open areas such as parks, gardens, walkways, etc. Thanks to its special solar panel and lithium battery, it provides uninterrupted lighting for a long time by storing solar energy. Due to the color options, open areas can be shaped according to demand. EWL-GEKTOR provides low energy consumption while showing high performance with LED lighting technology. The mounting foot can be inserted into the ground, making the installation process easier. Being an environmentally friendly option, this product offers a sustainable lighting solution without harming the nature.