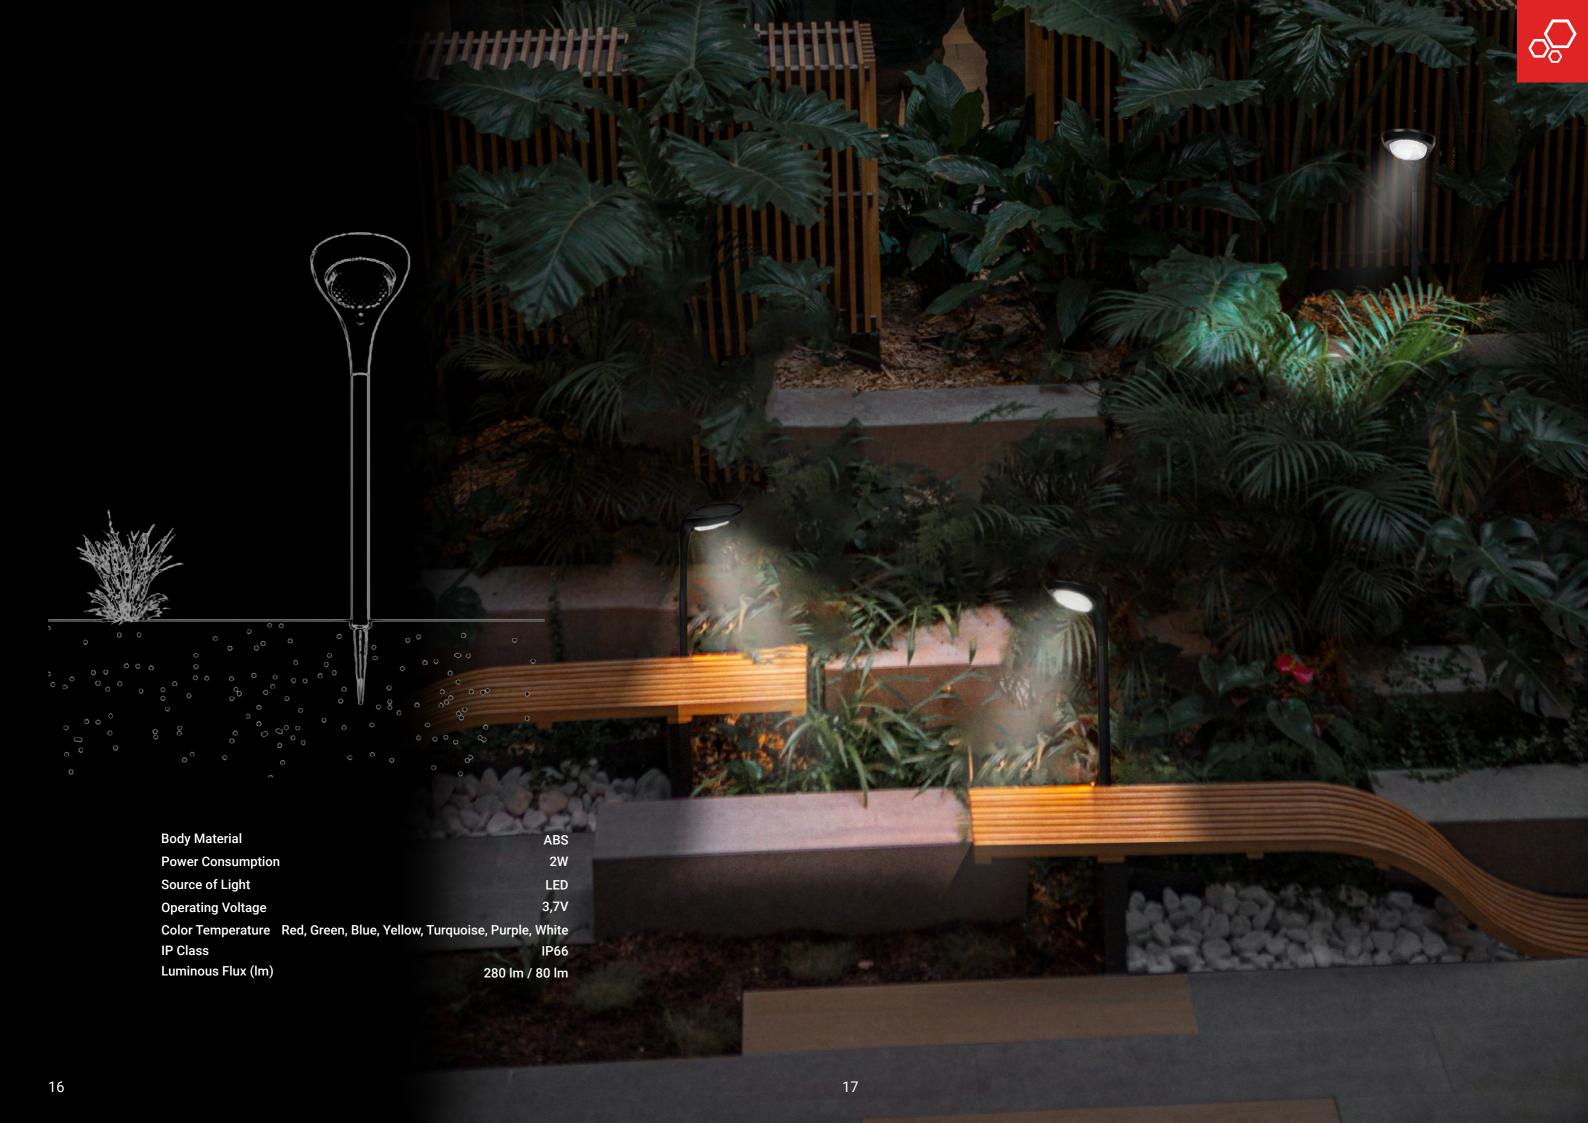

EWL-04-05 can work continuously for 10-12 hours when fully charged and can be easily used while camping or in the garden. With a single control button, red, green, blue, yellow, turquoise, purple and white color options can be adjusted. Pile pipes consisting of 3 separate sections. It can be adjusted to the desired size. It is water and dust resistant with IP 66 protection.