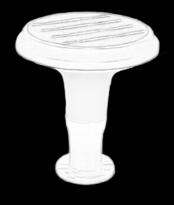

## EWL-05

Owing to its special panel and lithium battery, EWL-05 provides uninterrupted lighting with the energy it stores from solar energy, and is extremely suitable for use in large open-air areas such as parks and gardens. At night, it provides as much illumination as a normal electric street lamp. Since it does not require an electrical connection, it can be easily installed and allows you to save energy. Designed both aesthetically and practically, this product offers a reliable solution with IP65 certification.

23