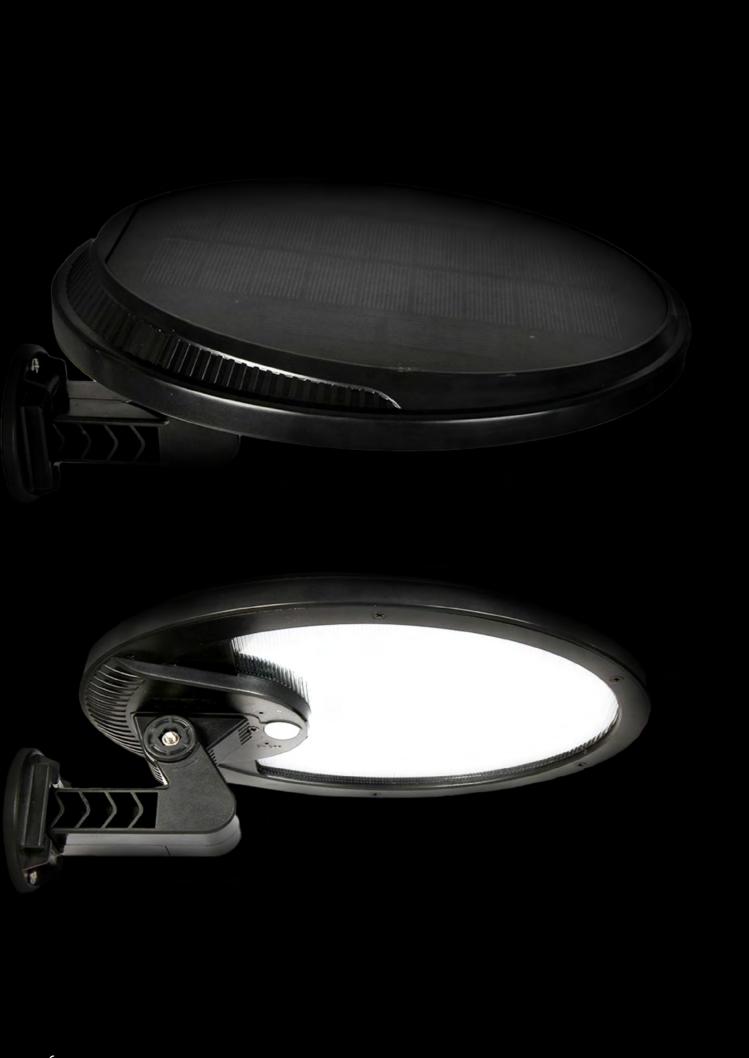

### EWL-05-2

EWL-05-2 is a solar lighting solution that stores sunlight thanks to its special panel and lithium battery and does not require a grid connection. EWL-05-2 provides high quality lighting with LED technology. It is a user-friendly lighting with ease of installation and use. It has the features of the EWL-05 but is small in size. It is used safely with IP65 certificate for open areas such as parks and gardens.