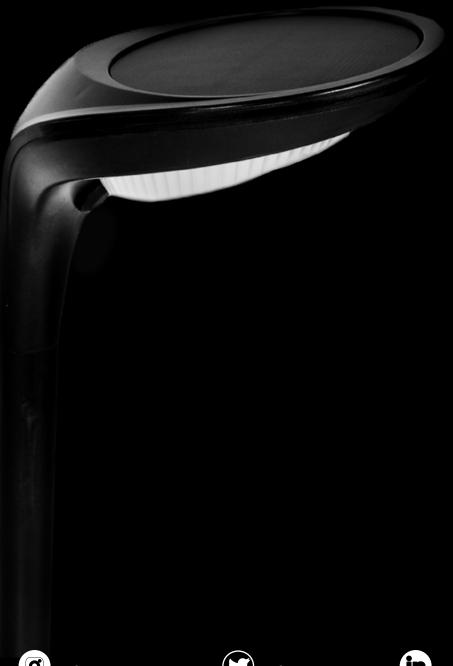

## EWL-05

Owing to its special panel and lithium battery, EWL-05 provides uninterrupted lighting with the energy it stores from solar energy, and is extremely suitable for use in large open-air areas such as parks and gardens. At night, it provides as much illumination as a normal electric street lamp. Since it does not require an electrical connection, it can be easily installed and allows you to save energy. Designed both aesthetically and practically, this product offers a reliable solution with IP65 certification.