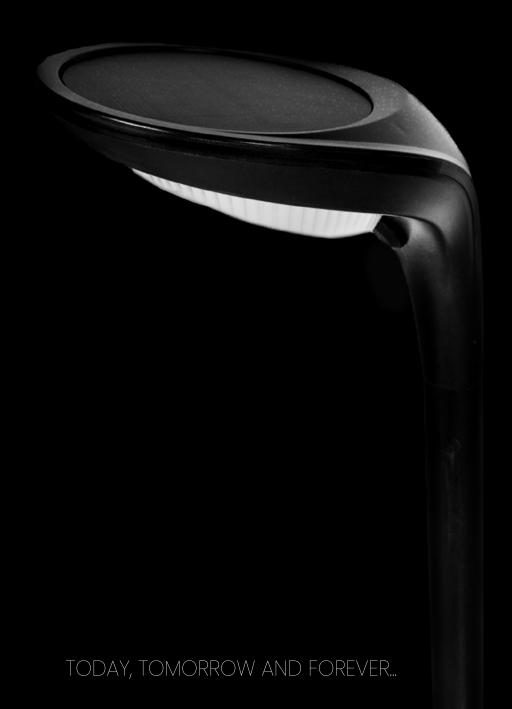

01 / EWL-04-2



05 / EWL-05



02 / EWL-04-4



06 / EWL-05-2



03 / EWL-04-5



07 / GEKTOR



04 / EWL-04-6



EWL-04-2 stands out with its ability to provide uninterrupted lighting for 5 days. It is charged in 7-9 hours with USB except solar energy. In addition, EWL-04-2 is water resistant with IP65 certification. EWL-04-2 motion sensor switches from low light to high light when it detects motion, thus providing longer-lasting illumination. The size can be adjusted as desired. EWL-04-2 is an ideal option to meet non-electric outdoor lighting needs and can be used for years without any problems thanks to its quality construction.



Body MaterialABSPower Consumption3WSource of LightLEDOperating Voltage3,7VColor Temperature3000K~3500KIP ClassIP65Luminous Flux (Im)500Im





EWL-