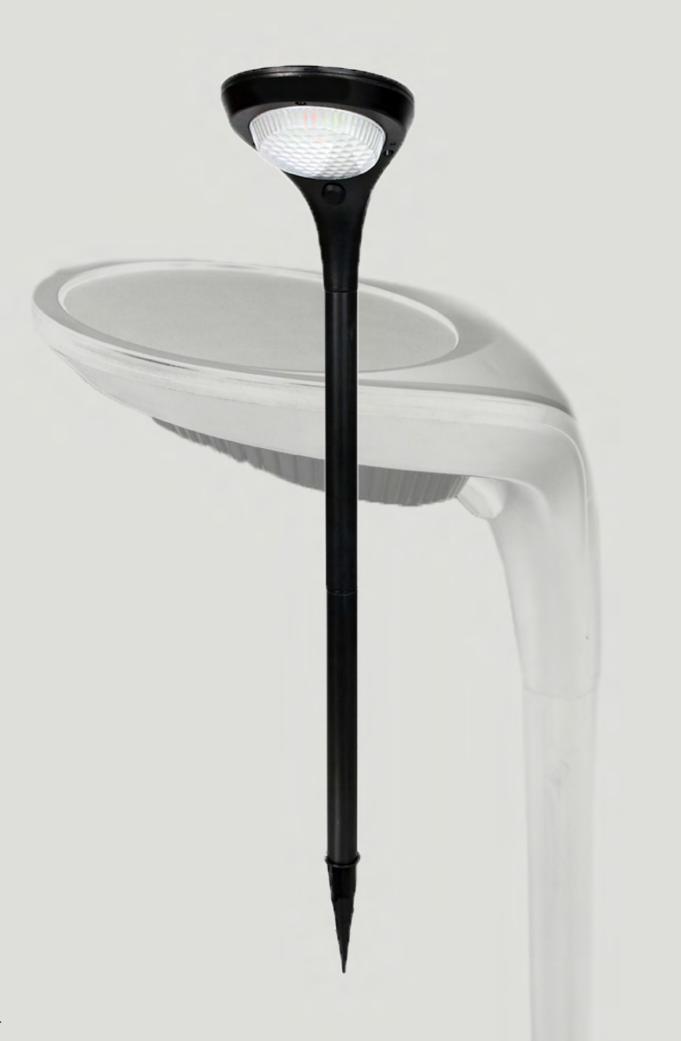

### EWL-05-2

EWL-05-2 is a solar lighting solution that stores sunlight thanks to its special panel and lithium battery and does not require a grid connection. EWL-05-2 provides high quality lighting with LED technology. It is a user-friendly lighting with ease of installation and use. It has the features of the EWL-05 but is small in size. It is used safely with IP65 certificate for open areas such as parks and gardens.