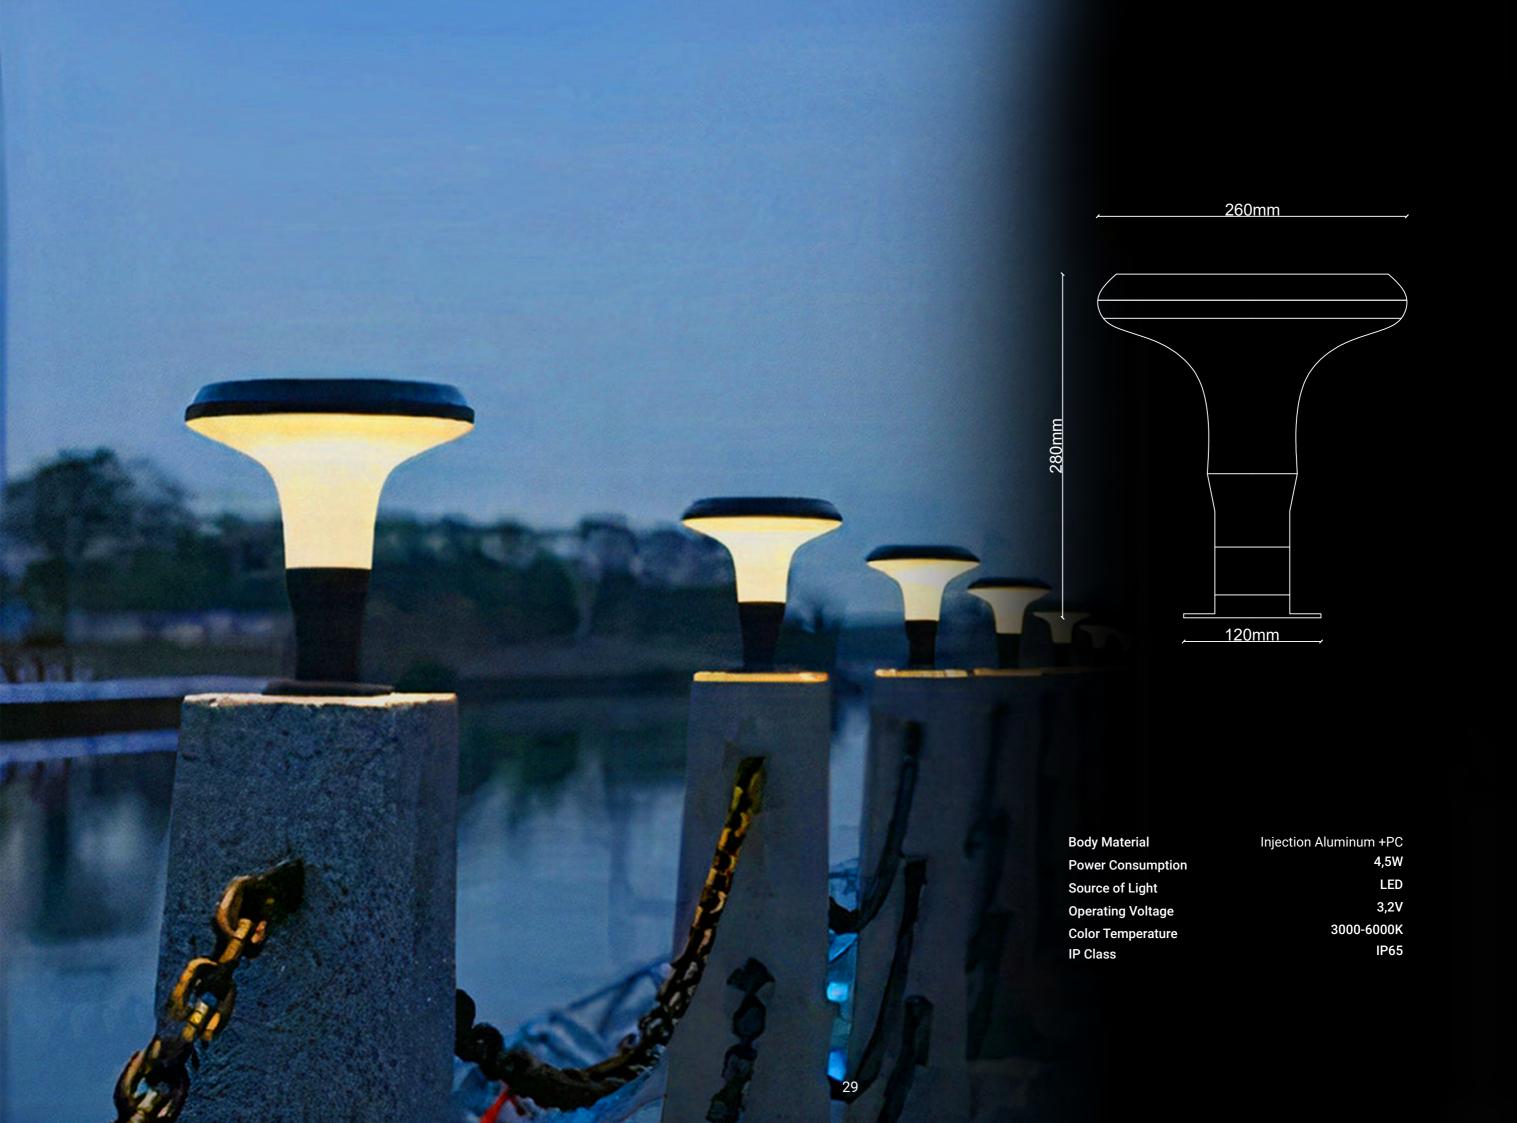

### EWL-05-2

EWL-05-2 is a solar lighting solution that stores sunlight thanks to its special panel and lithium battery and does not require a grid connection. EWL-05-2 provides high quality lighting with LED technology. It is a user-friendly lighting with ease of installation and use. It has the features of the EWL-05 but is small in size. It is used safely with IP65 certificate for open areas such as parks and gardens.