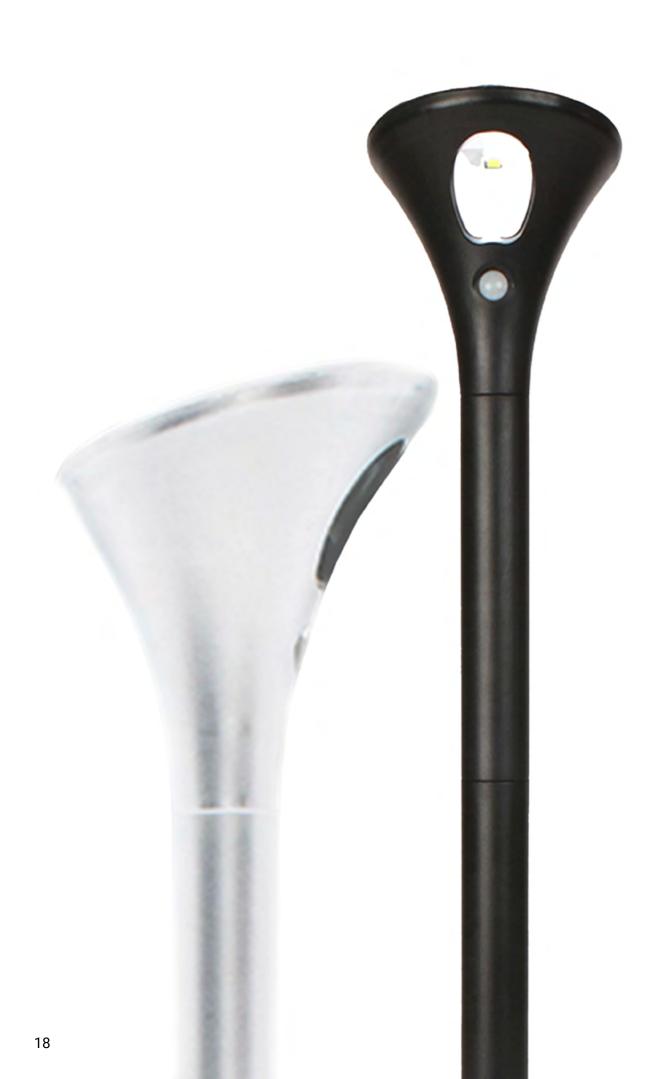

EWL-04-6 saves energy when not in use thanks to its motion-detecting sensor and can work in high light mode for 10-12 hours. Due to the pile pipes consisting of three sections for use in different lengths, its length can be adjusted as desired. Since it has an IP65 protection class, it is resistant to environmental factors such as water and dust.