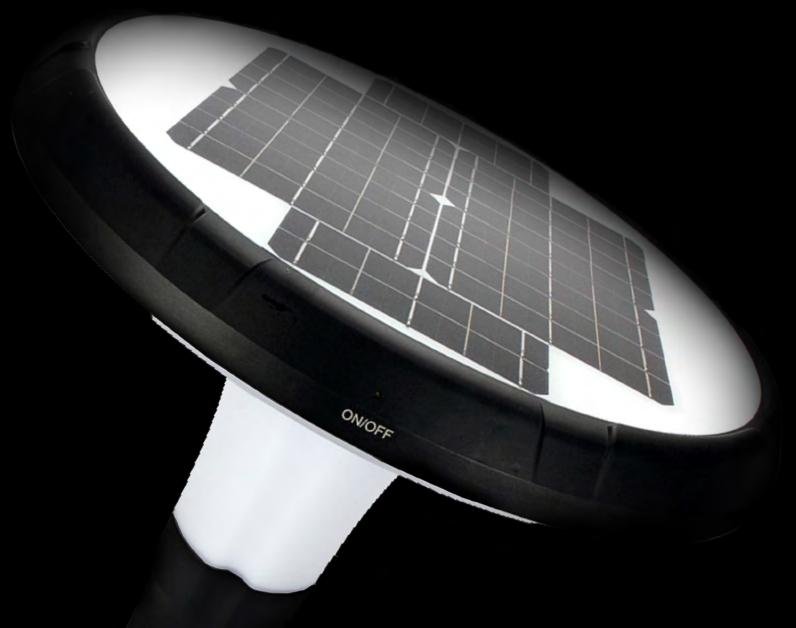

## EWL-05

Owing to its special panel and lithium battery, EWL-05 provides uninterrupted lighting with the energy it stores from solar energy, and is extremely suitable for use in large open-air areas such as parks and gardens. At night, it provides as much illumination as a normal electric street lamp. Since it does not require an electrical connection, it can be easily installed and allows you to save energy. Designed both aesthetically and practically, this product offers a reliable solution with IP65 certification.