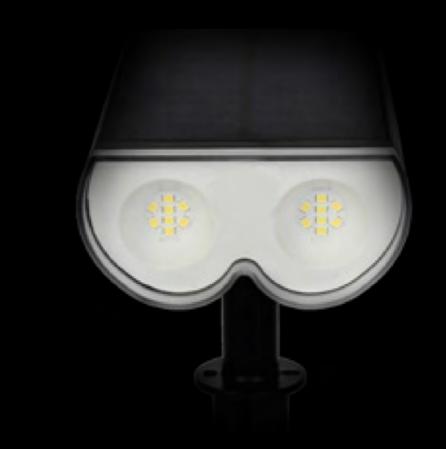

Body MaterialABSPower Consumption3WSource of LightLEDOperating Voltage3,7VColor Temperature3000K~3500KIP ClassIP65Luminous Flux (Im)500Im

EWL-04-4 provides 10-12 hours of continuous lighting on a full charge. 300 lm high light and 150 lm medium light illumination options are available. It can be both mounted on the wall and fixed on the ground, thus offering different usage variations depending on the place it is located. Thanks to its solar panel operation, it is an environmentally friendly, sustainable solution and reduces electricity consumption.