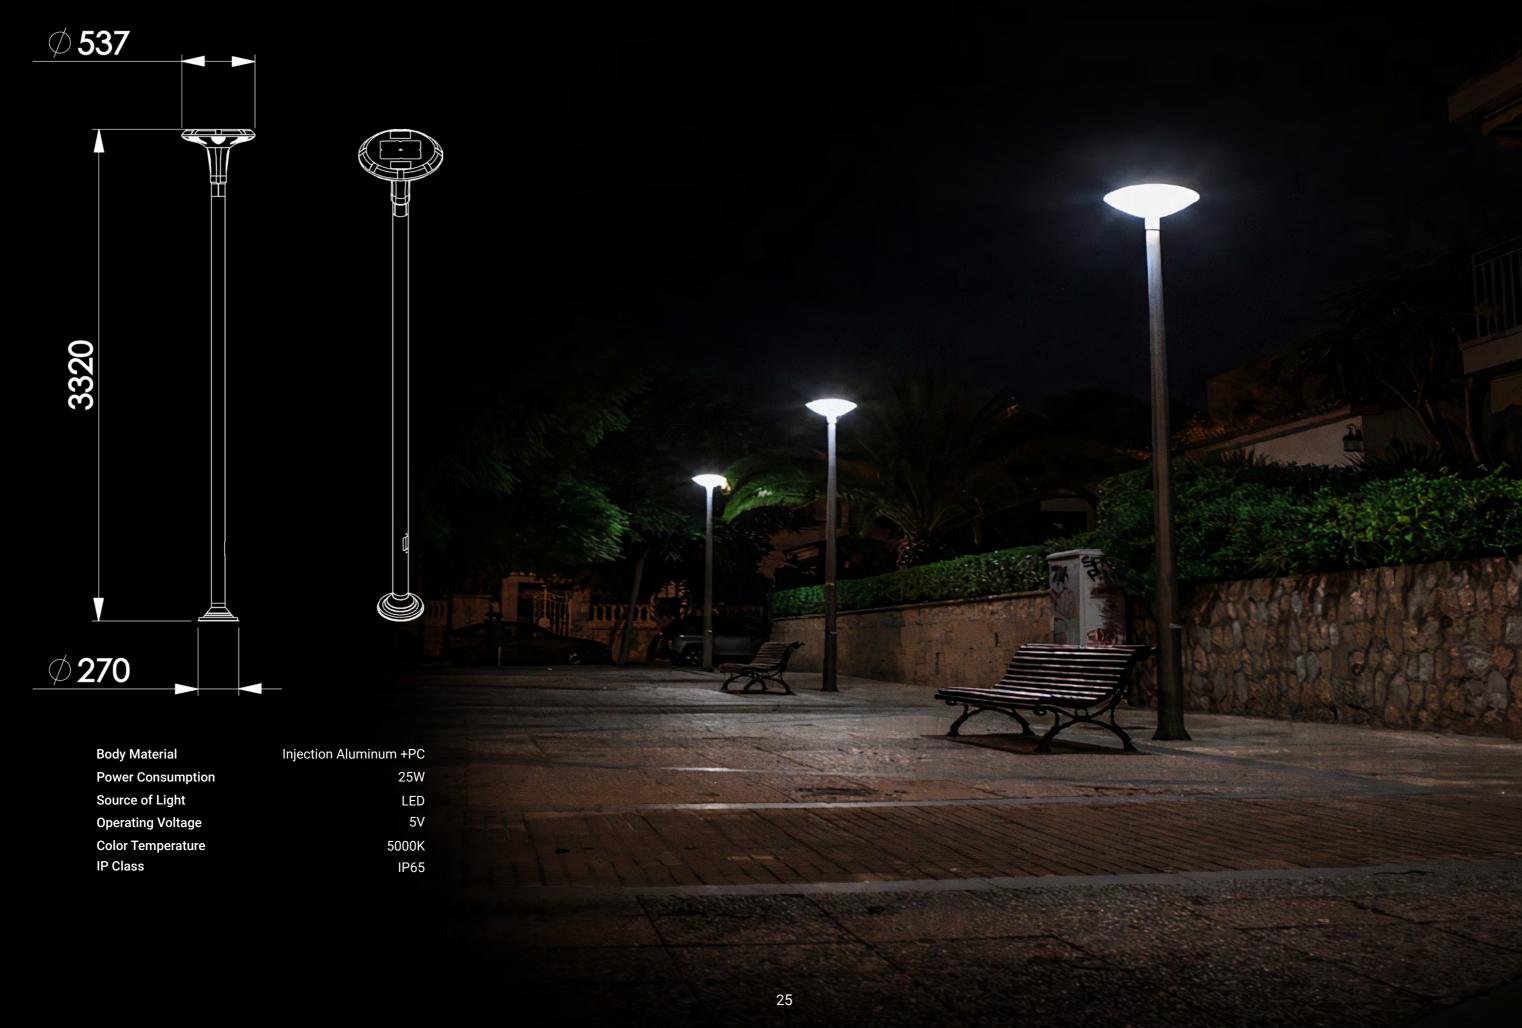

## EWL-05

Owing to its special panel and lithium battery, EWL-05 provides uninterrupted lighting with the energy it stores from solar energy, and is extremely suitable for use in large open-air areas such as parks and gardens. At night, it provides as much illumination as a normal electric street lamp. Since it does not require an electrical connection, it can be easily installed and allows you to save energy. Designed both aesthetically and practically, this product offers a reliable solution with IP65 certification.