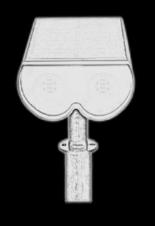

EWL-04-05 can work continuously for 10-12 hours when fully charged and can be easily used while camping or in the garden. With a single control button, red, green, blue, yellow, turquoise, purple and white color options can be adjusted. Pile pipes consisting of 3 separate sections. It can be adjusted to the desired size. It is water and dust resistant with IP 66 protection.