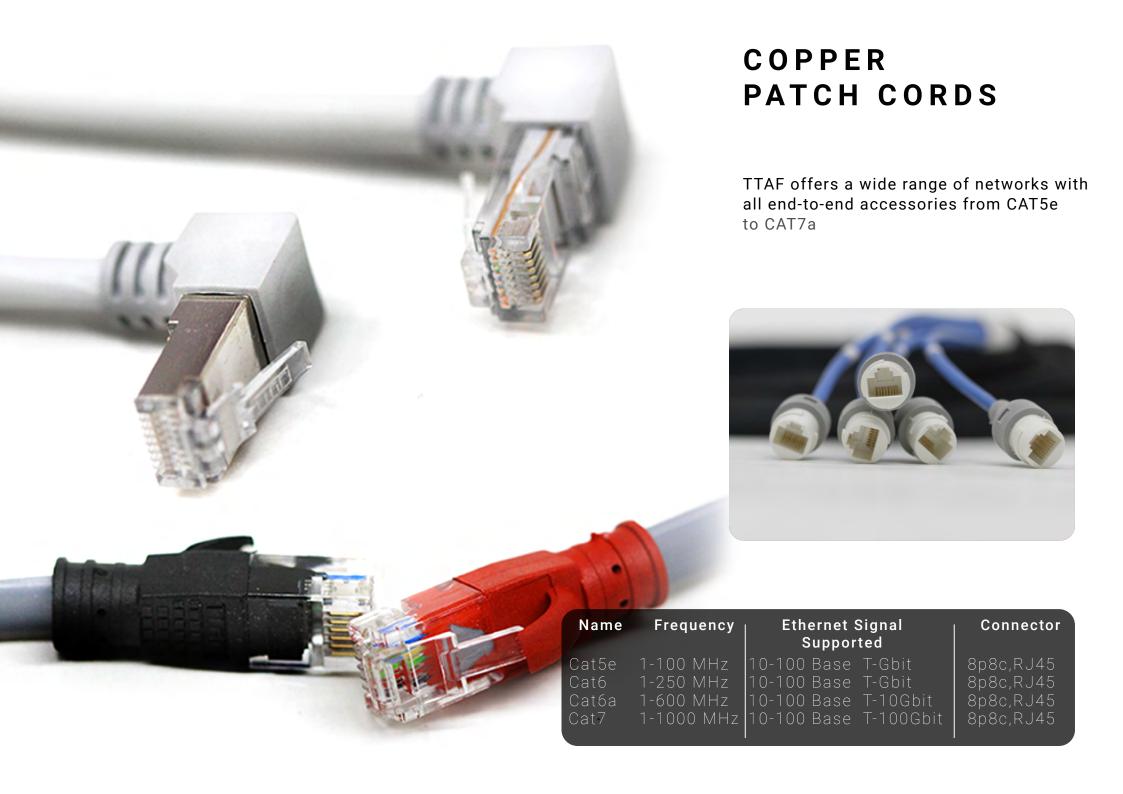

IES



#### BOX BUILD



#### WATERPROOF CONNECTORS & SPLITTERS







## DOME TYPE FIBER OPTIC SPLICE ENCLOSURE AND OPTIC DISTRUBITION BOX

Provides high resistance to uv radiation based on customer requirements. It can be installed on aerial, in manholes, ducts and mounted on poles. Splice capacity of

- 96 Cores with 4 Trays,
- 144 Cores with 6 Trays,
- 288 Cores with 12 Trays.

Solution for all FTTx applications. Indoor and Outdoor can be used. Distribution capacity to 16 and 32 Ports













## FIBER OPTIC PATCH CORDS

New generation telecom connectors are used at production of simplex and duplex patch cords. Each product is tested after polishing and packed with value labels. TTAF FO Patch Cord is produced indoors and outdoors or armored depending on the area to be used.











## INDUSTRIAL PATCH CORDS

It is resistant to cutting fluids, oils, and other harsh chemicals due to its outer sheath being made of thermoplastic material. It is highly flexible with a small bending diameter. These products are preferred in robotic applications and the automotive industry according to their durability.









- Our long range floodlights are designed to illuminate border surveillance, coast guard, search and rescue, prisons and other long range areas.
- Adapts to harsh environmental conditions with special LED and lens options.





#### RISE-X

Rise X Technology has dynamic and competent engineer staff, it offers turnkey electronic solutions with high added value in the field of electronic technologies.
Rise X Technology, which has Electronic Hardware Design, Embedd