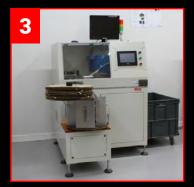

#### PRODUCTION CAPABILITIES

- 1-) Automatic Cable Cutting **Terminal Crimping** 2-) Outer Sheath
- 3-) RJ45 Modele Plug's **Terminal Inserting Machine**
- 4-) Sealed Terminal Crimping
- 5-) Ultrasonic Welding
- 6-) Laser Shield Cleaning

Stripping

- 7-) Usb 2.0 Automatic Soldering
- 8-) Usb 3.0 Automatic Soldering
- 9-) Laser Cutting
- 10-) Automatic Cable Winding
- 11-) T PCB Soldering
- 12-) R45 Connector

Crimping