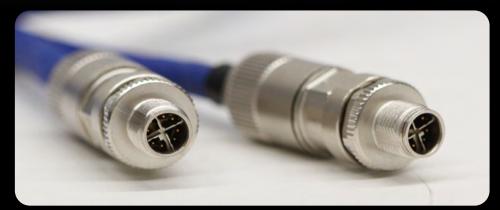

ays,
- 144 Cores with 6 Trays,
- 288 Cores with 12 Trays.

Solution for all FTTx applications. Indoor and Outdoor can be used. Distribution capacity to 16 and 32 Ports













## FIBER OPTIC PATCH CORDS

New generation telecom connectors are used at production of simplex and duplex patch cords. Each product is tested after polishing and packed with value labels. TTAF FO Patch Cord is produced indoors and outdoors or armored depending on the area to be used.











## INDUSTRIAL PATCH CORDS

It is resistant to cutting fluids, oils, and other harsh chemicals due to its outer sheath being made of thermoplastic material. It is highly flexible with a small bending diameter. These products are preferred in robotic applications and the automotive industry according to their durability.









- Our long range floodlights are designed to illuminate border surveillance, coast guard, search and rescue, prisons and other long range areas.
- Adapts to harsh environmental conditions with special LED and lens options.





#### RISE-X

Rise X Technology has dynamic and competent engineer staff, it offers turnkey electronic solutions with high added value in the field of electronic technologies.
Rise X Technology, which has Electronic Hardware Design, Embedded Software Development, Electronic Prototype Production, Mobile Application Development capabilities. Rise X Technology develops products in IoT, Industrial, Automotive, Micromobility, Communication Solutions, Smart Urbanism.



Design



Confirmation



**Prototyping** 





#### FOBOS PLASTIC

It provides added value and