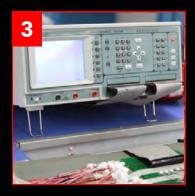

#### TEST CAPABILITIES

11-) Visual

Measurement System 12-) Terminal Pull Test

1-) Pressure Test Tank