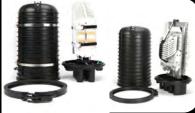

## DOME TYPE FIBER OPTIC SPLICE ENCLOSURE AND OPTIC DISTRUBITION BOX

Provides high resistance to uv radiation based on customer requirements. It can be installed on aerial, in manholes, ducts and mounted on poles. Splice capacity of

- 96 Cores with 4 Trays,
- 144 Cores with 6 Trays,
- 288 Cores with 12 Trays.

Solution for all FTTx applications. Indoor and Outdoor can be used. Distribution capacity to 16 and 32 Ports