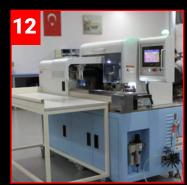

#### PRODUCTION CAPABILITIES

- 1-) Automatic Cable Cutting **Terminal Crimping** 2-) Outer Sheath
- 3-) RJ45 Modele Plug's **Terminal Inserting Machine**
- 4-) Sealed Terminal Crimping
- 5-) Ultrasonic Welding
- 6-) Laser Shield Cleaning

Stripping

- 7-) Usb 2.0 Automatic Soldering
- 8-) Usb 3.0 Automatic Soldering
- 9-) Laser Cutting
- 10-) Automatic Cable Winding
- 11-) T PCB Soldering
- 12-) R45 Connector

Crimping