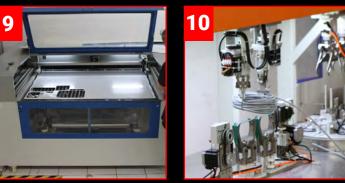

#### PRODUCTION CAPABILITIES

- 1-) Automatic Cable Cutting **Terminal Crimping** 2-) Outer Sheath
- 3-) RJ45 Modele Plug's **Terminal Inserting Machine**
- 4-) Sealed Terminal Crimping
- 5-) Ultrasonic Welding
- 6-) Laser Shield Cleaning

Stripping

- 7-) Usb 2.0 Automatic Soldering
- 8-) Usb 3.0 Automatic Soldering
- 9-) Laser Cutting
- 10-) Automatic Cable Winding
- 11-) T PCB Soldering
- 12-) R45 Connector

Crimping