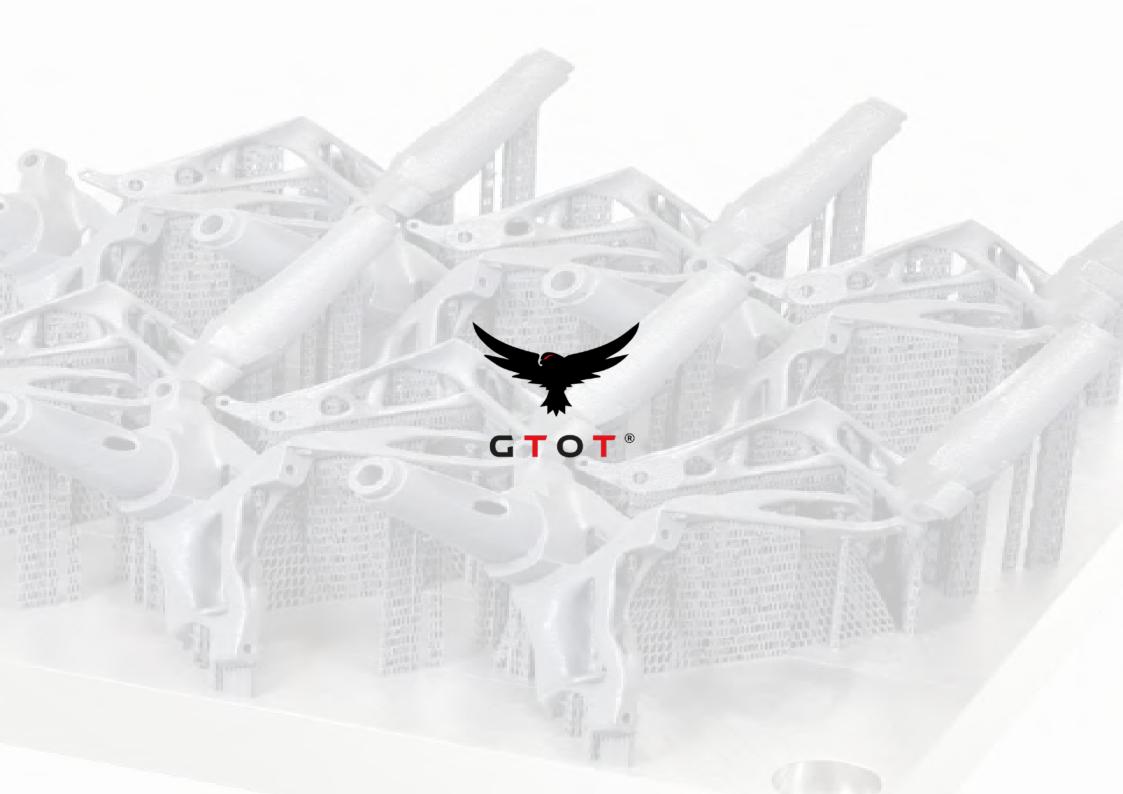

#### **GTOT**

Production of 3D parts by melting metal powders with powder bed laser. With production techniques such as precision casting and forging, complex metal parts can be produced. In general, the type of production is for aerospace, defense industry, medical industries.

The system melts metal powder parts as three-dimensional parts in layers with the help of high power laser. Layer thicknesses can vary between 20 or 150 microns depending on the installed system power.