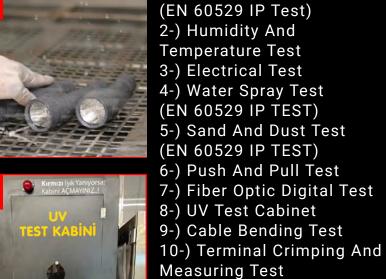

#### TEST CAPABILITIES

11-) Visual

Measurement System 12-) Terminal Pull Test

1-) Pressure Test Tank