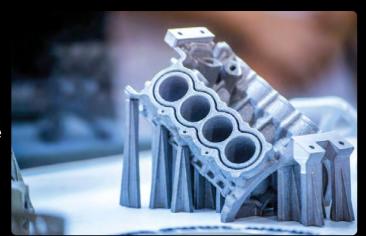

#### **GTOT**

Production of 3D parts by melting metal powders with powder bed laser. With production techniques such as precision casting and forging, complex metal parts can be produced. In general, the type of production is for aerospace, defense industry, medical industries.

The system melts metal powder parts as three-dimensional parts in layers with the help of high power laser. Layer thicknesses can vary between 20 or 150 microns depending on the installed system power.