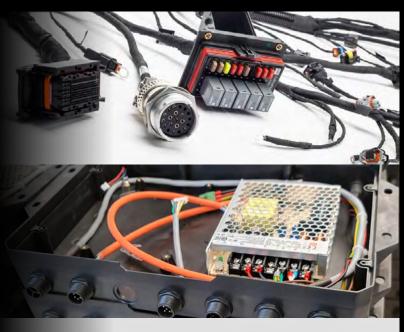

#### PRODUCT GROUPS

Cable **Assemblies** 

**Box Builds** 

Network Solutions

Waterproof

Overmolded Cables

Medical

#### PRODUCTION CAPABILITIES

- 1-) Automatic Cable Cutting **Terminal Crimping** 2-) Outer Sheath
- 3-) RJ45 Modele Plug's **Terminal Inserting Machine**
- 4-) Sealed Terminal Crimping
- 5-) Ultrasonic Welding
- 6-) Laser Shield Cleaning

Stripping

- 7-) Usb 2.0 Automatic Soldering
- 8-) Usb 3.0 Automatic Soldering
- 9-) Laser Cutting
- 10-) Automatic Cable Winding
- 11-) T PCB Soldering
- 12-) R45 Connector

Crimping

#### TEST CAPABILITIES

11-) Visual

Measurement System 12-) Terminal Pull Test

1-) Pressure Test Tank

#### CABLE ASSEMBLIES

#### BOX BUILD