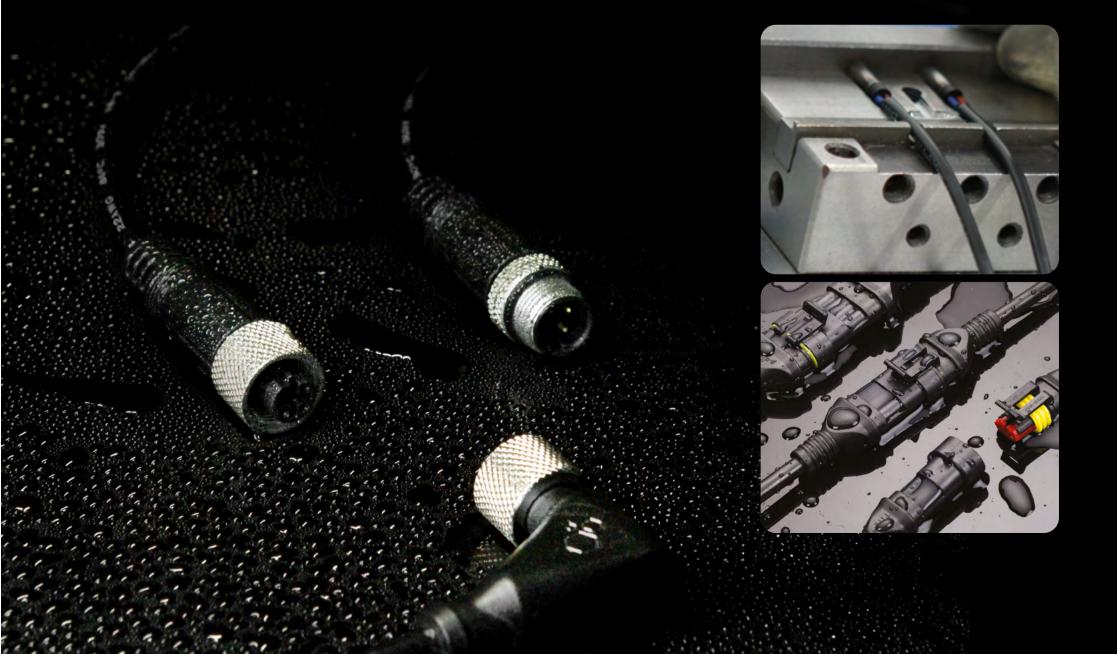

- 1-) Automatic Cable Cutting **Terminal Crimping** 2-) Outer Sheath
- 3-) RJ45 Modele Plug's **Terminal Inserting Machine**
- 4-) Sealed Terminal Crimping
- 5-) Ultrasonic Welding
- 6-) Laser Shield Cleaning

Stripping

- 7-) Usb 2.0 Automatic Soldering
- 8-) Usb 3.0 Automatic Soldering
- 9-) Laser Cutting
- 10-) Automatic Cable Winding
- 11-) T PCB Soldering
- 12-) R45 Connector

Crimping

#### TEST CAPABILITIES

























11-) Visual

Measurement System 12-) Terminal Pull Test

1-) Pressure Test Tank

















#### QUALITY STANDARDS

Our company is certified according to; ISO 9001:2015 Quality,

ISO 14001:2015 Environment,

ISO 45001:2018 Occupational Health and

Safety Management Systems Standarts.



#### CABLE ASSEMBLIES



## OVERMOLDED CABLE ASSEMBLIES



#### BOX BUILD



#### WATERPROOF CONNECTORS & SPLITTERS







## DOME TYPE FIBER OPTIC SPLICE ENCLOSURE AND OPTIC DISTRUBITION BOX

Provides high resistance to uv radiation based on customer requirements. It can be installed on aerial, in manholes, ducts and mounted on poles. Splice capacity of

- 96 Cores with 4 Trays,
- 144 Cores with 6 Trays,
- 288 Cores with 12 Trays.

Solution for all FTTx applications. Indoor and Outdoor can be used. Distribution capacity to 16 and 32 Ports













## FIBER OPTIC PATCH CORDS

New generation telecom connectors are used at production of simplex and duplex patch cords. Each product is tested after polishing and packed with value labels. TTAF FO Patch Cord is produced indoors and outdoors or armored depending on the area to be used.











#