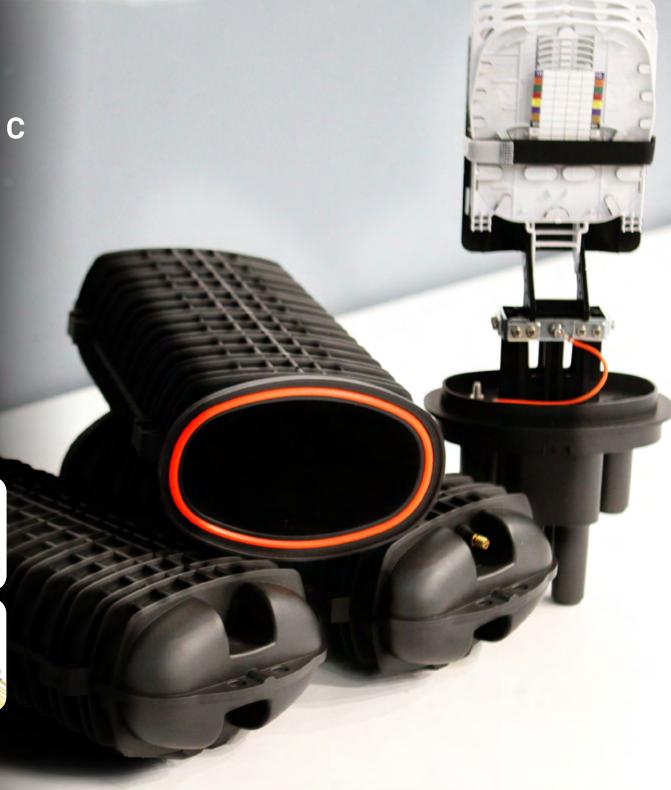

## DOME TYPE FIBER OPTIC SPLICE ENCLOSURE AND OPTIC DISTRUBITION BOX

Provides high resistance to uv radiation based on customer requirements. It can be installed on aerial, in manholes, ducts and mounted on poles. Splice capacity of

- 96 Cores with 4 Trays,
- 144 Cores with 6 Trays,
- 288 Cores with 12 Trays.

Solution for all FTTx applications. Indoor and Outdoor can be used. Distribution capacity to 16 and 32 Ports