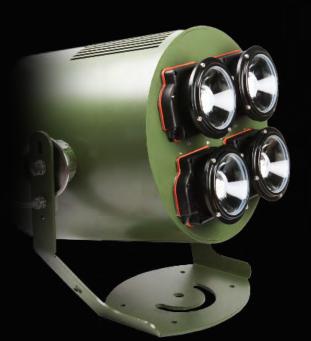

- Our long range floodlights are designed to illuminate border surveillance, coast guard, search and rescue, prisons and other long range areas.
- Adapts to harsh environmental conditions with special LED and lens options.