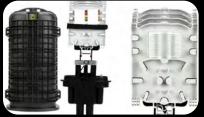

## DOME TYPE FIBER OPTIC SPLICE ENCLOSURE AND OPTIC DISTRUBITION BOX

Provides high resistance to uv radiation based on customer requirements. It can be installed on aerial, in manholes, ducts and mounted on poles. Splice capacity of

- 96 Cores with 4 Trays,
- 144 Cores with 6 Trays,
- 288 Cores with 12 Trays.

Solution for all FTTx applications. Indoor and Outdoor can be used. Distribution capacity to 16 and 32 Ports