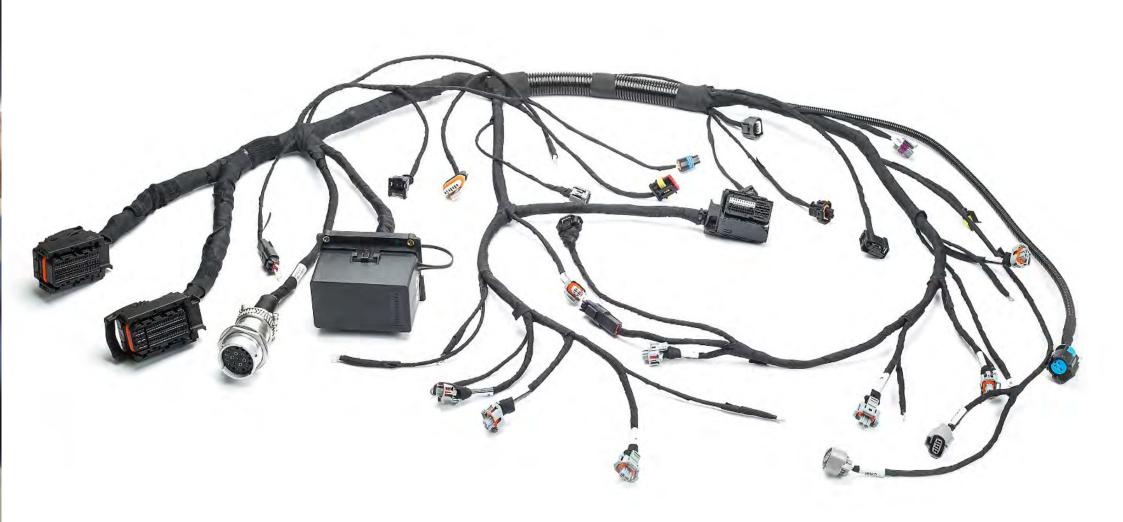

ON CAPABILITIES

























- 1-) Automatic Cable Cutting **Terminal Crimping** 2-) Outer Sheath
- 3-) RJ45 Modele Plug's **Terminal Inserting Machine**
- 4-) Sealed Terminal Crimping
- 5-) Ultrasonic Welding
- 6-) Laser Shield Cleaning

Stripping

- 7-) Usb 2.0 Automatic Soldering
- 8-) Usb 3.0 Automatic Soldering
- 9-) Laser Cutting
- 10-) Automatic Cable Winding
- 11-) T PCB Soldering
- 12-) R45 Connector

Crimping

#### TEST CAPABILITIES

























11-) Visual

Measurement System 12-) Terminal Pull Test

1-) Pressure Test Tank

















#### QUALITY STANDARDS

Our company is certified according to; ISO 9001:2015 Quality,

ISO 14001:2015 Environment,

ISO 45001:2018 Occupational Health and

Safety Management Systems Standarts.



#### CABLE ASSEMBLIES



## OVERMOLDED CABLE ASSEMBLIES



#### BOX BUILD



#### WATERPROOF CONNECTORS & SPLITTERS







## DOME TYPE FIBER OPTIC SPLICE ENCLOSURE AND OPTIC DISTRUBITION BOX

Provides high resistance to uv radiation based on customer requirements. It can be installed on aerial, in manholes, ducts and mounted on poles. Splice capacity of

- 96 Cores with 4 Trays,
- 144 Cores with 6 Trays,
- 288 Cores with 12 Trays.

Solution for all FTTx applications. Indoor and Outdoor can be used. Distribution capacity to 16 and 32 Ports













## FIBER OPTIC PATCH CORDS

New generation telecom connectors are used at production of simplex and duplex patch cords. Each product is tested after polishing and packed with value labels. TTAF FO Patch Cord is produced indoors and outdoors or armored depending on