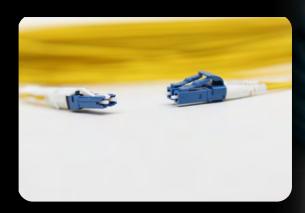

## FIBER OPTIC PATCH CORDS

New generation telecom connectors are used at production of simplex and duplex patch cords. Each product is tested after polishing and packed with value labels. TTAF FO Patch Cord is produced indoors and outdoors or armored depending on the area to be used.