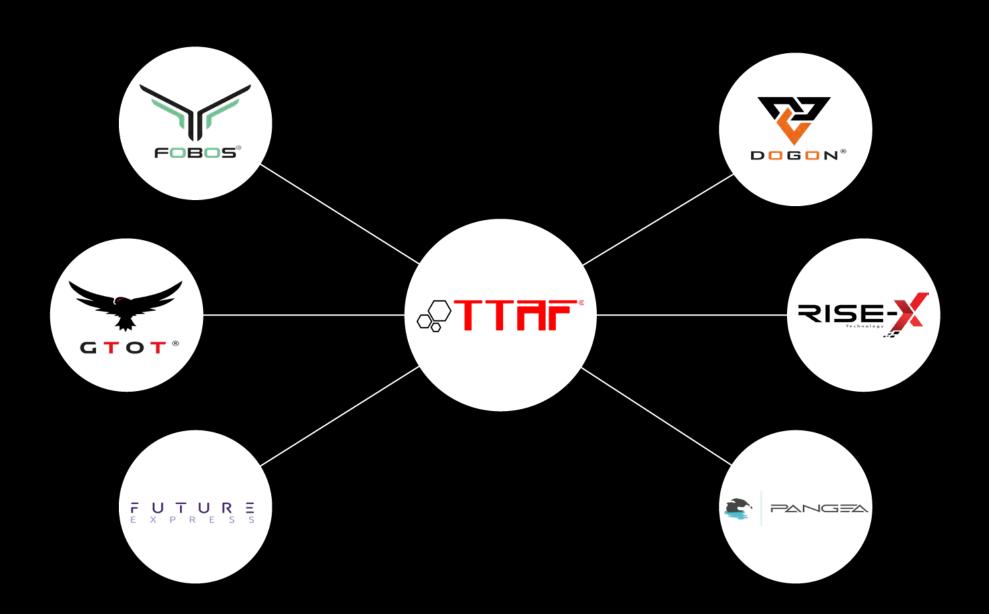

#### WHO WE ARE

TTAF, with its 6 group companies and 300 employees, serves its customers with superior technology, high brand quality, and a dynamic human source.

TTAF was established in 2003 in Istanbul. TTAF's aim is to improve standadrs of living, let by technological discoveries that shape modern life.

It operates at six main sectors including; Consumer, Fiber Optic, Lighting, Medical, Design and Energy Technologies. TTAF continues its activities to work to become a global technology player in the fields of expertise.







+90 212 855 82 20(PBX)

info@ttaf.com.tr

ttaf.com.tr

#### **GROUP COMPANIES**



#### **OUR HISTORY TIMELINE**





#### PRODUCT GROUPS

Cable **Assemblies** 

**Box Builds** 

Network Solutions

Waterproof







Overmolded Cables



Medical



#### PRODUCTION CAPABILITIES

























- 1-) Automatic Cable Cutting **Terminal Crimping** 2-) Outer Sheath
- 3-) RJ45 Modele Plug's **Terminal Inserting Machine**
- 4-) Sealed Terminal Crimping
- 5-) Ultrasonic Welding
- 6-) Laser Shield Cleaning

Stripping

- 7-) Usb 2.0 Automatic Soldering
- 8-) Usb 3.0 Automatic Soldering
- 9-) Laser Cutting
- 10-) Automatic Cable Winding
- 11-) T PCB Soldering
- 12-) R45 Connector

Crimping

#### TEST CAPABILITIES

























11-) Visual

Measurement System 12-) Terminal Pull Test

1-) Pressure Test Tank

















#### QUALITY STANDARDS

Our company is