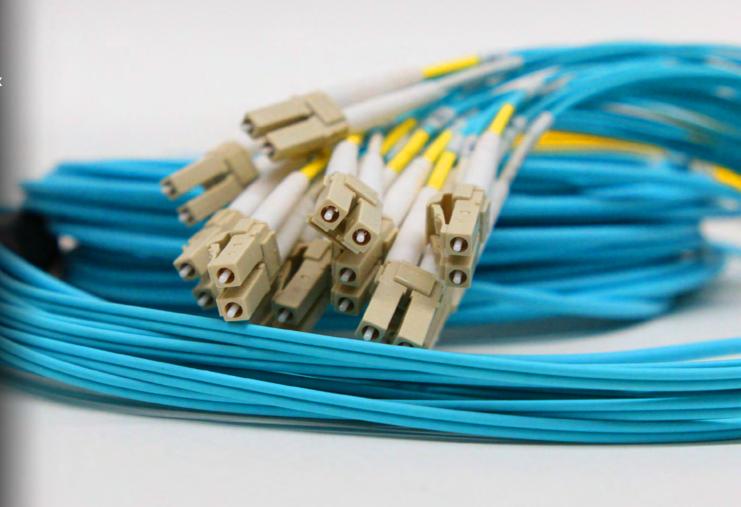

## FIBER OPTIC PATCH CORDS

New generation telecom connectors are used at production of simplex and duplex patch cords. Each product is tested after polishing and packed with value labels. TTAF FO Patch Cord is produced indoors and outdoors or armored depending on the area to be used.