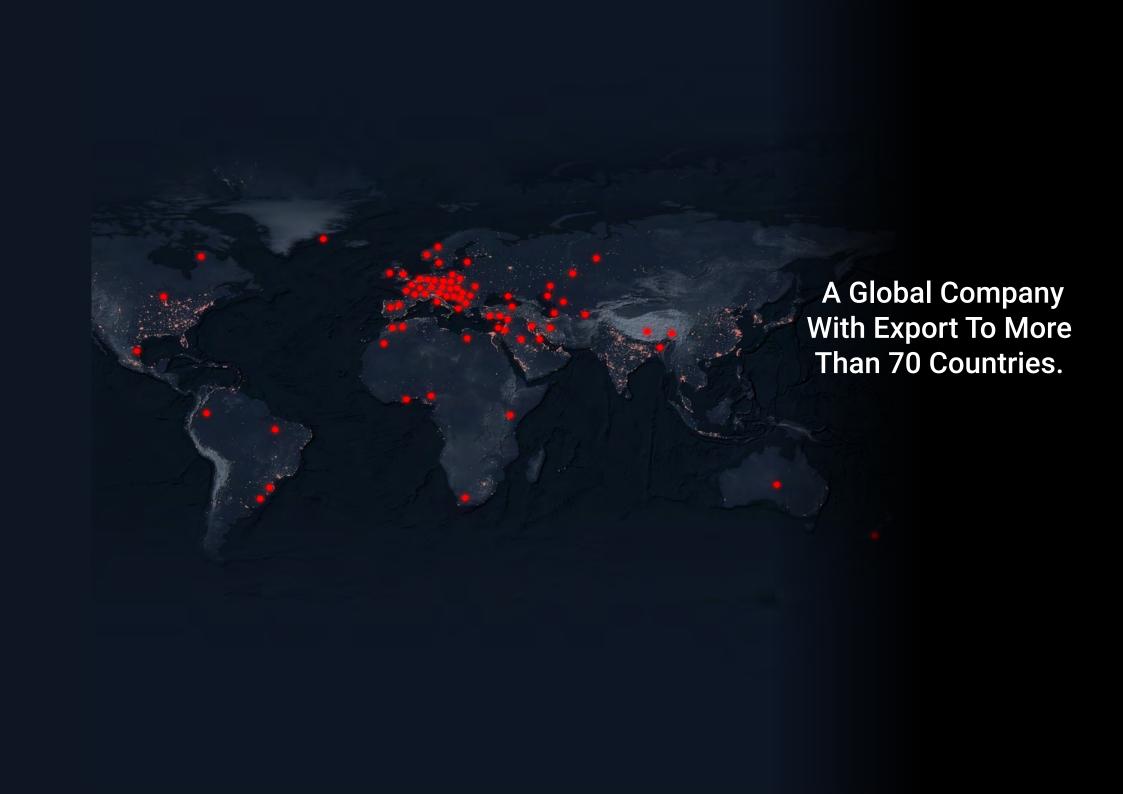

It operates at six main sectors including; Consumer, Fiber Optic, Lighting, Medical, Design and Energy Technologies. TTAF continues its activities to work to become a global technology player in the fields of expertise.