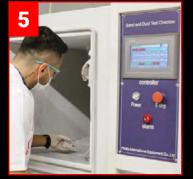

#### TEST CAPABILITIES

11-) Visual

Measurement System 12-) Terminal Pull Test

1-) Pressure Test Tank