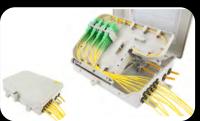

#### WATERPROOF CONNECTORS & SPLITTERS

- 96 Cores with 4 Trays,
- 144 Cores with 6 Trays,
- 288 Cores with 12 Trays.

Solution for all FTTx applications. Indoor and Outdoor can be used. Distribution capacity to 16 and 32 Ports