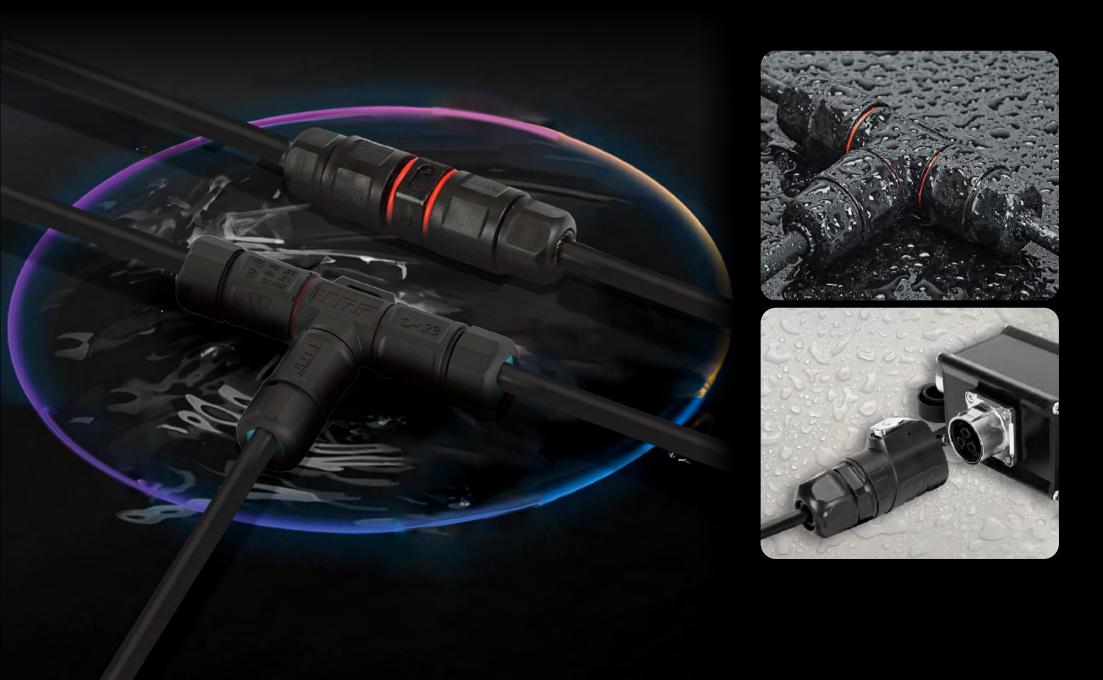

-) Outer Sheath
- 3-) RJ45 Modele Plug's **Terminal Inserting Machine**
- 4-) Sealed Terminal Crimping
- 5-) Ultrasonic Welding
- 6-) Laser Shield Cleaning

Stripping

- 7-) Usb 2.0 Automatic Soldering
- 8-) Usb 3.0 Automatic Soldering
- 9-) Laser Cutting
- 10-) Automatic Cable Winding
- 11-) T PCB Soldering
- 12-) R45 Connector

Crimping

#### TEST CAPABILITIES

























11-) Visual

Measurement System 12-) Terminal Pull Test

1-) Pressure Test Tank

















#### QUALITY STANDARDS

Our company is certified according to; ISO 9001:2015 Quality,

ISO 14001:2015 Environment,

ISO 45001:2018 Occupational Health and

Safety Management Systems Standarts.



#### CABLE ASSEMBLIES



## OVERMOLDED CABLE ASSEMBLIES



#### BOX BUILD



#### WATERPROOF CONNECTORS & SPLITTERS







## DOME TYPE FIBER OPTIC SPLICE ENCLOSURE AND OPTIC DISTRUBITION BOX

Provides high resistance to uv radiation based on customer requirements. It can be installed on aerial, in manholes, ducts and mounted on poles. Splice capacity of

- 96 Cores with 4 Trays,
- 144 Cores with 6 Trays,
- 288 Cores with 12 Trays.

Solution for all FTTx applications. Indoor and Outdoor can be used. Distribution capacity to 16 and 32 Ports













## FIBER OPTIC PATCH CORDS

New generation telecom connectors are used at production of simplex and duplex patch cords. Each product is tested after polishing and packed with value labels. TTAF FO Patch Cord is produced indoors and outdoors or armored depending on the area to be used.











## INDUSTRIAL PATCH CORDS

It is resistant to cutting fluids,