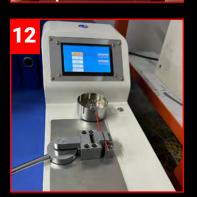

#### TEST CAPABILITIES

11-) Visual

Measurement System 12-) Terminal Pull Test

1-) Pressure Test Tank