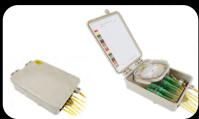

#### WATERPROOF CONNECTORS & SPLITTERS

- 96 Cores with 4 Trays,
- 144 Cores with 6 Trays,
- 288 Cores with 12 Trays.

Solution for all FTTx applications. Indoor and Outdoor can be used. Distribution capacity to 16 and 32 Ports