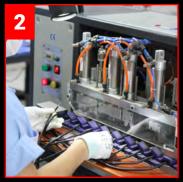

#### PRODUCTION CAPABILITIES

- 1-) Automatic Cable Cutting **Terminal Crimping** 2-) Outer Sheath
- 3-) RJ45 Modele Plug's **Terminal Inserting Machine**
- 4-) Sealed Terminal Crimping
- 5-) Ultrasonic Welding
- 6-) Laser Shield Cleaning

Stripping

- 7-) Usb 2.0 Automatic Soldering
- 8-) Usb 3.0 Automatic Soldering
- 9-) Laser Cutting
- 10-) Automatic Cable Winding
- 11-) T PCB Soldering
- 12-) R45 Connector

Crimping