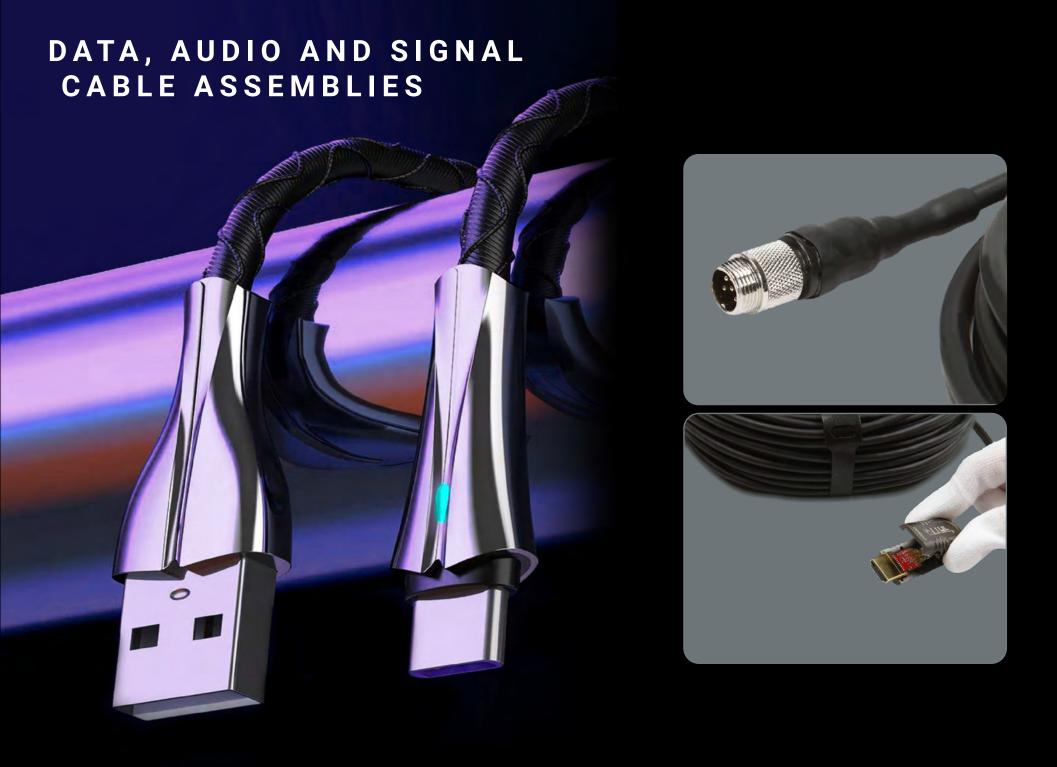

Outer Sheath
- 3-) RJ45 Modele Plug's **Terminal Inserting Machine**
- 4-) Sealed Terminal Crimping
- 5-) Ultrasonic Welding
- 6-) Laser Shield Cleaning

Stripping

- 7-) Usb 2.0 Automatic Soldering
- 8-) Usb 3.0 Automatic Soldering
- 9-) Laser Cutting
- 10-) Automatic Cable Winding
- 11-) T PCB Soldering
- 12-) R45 Connector

Crimping

#### TEST CAPABILITIES

























11-) Visual

Measurement System 12-) Terminal Pull Test

1-) Pressure Test Tank

















#### QUALITY STANDARDS

Our company is certified according to; ISO 9001:2015 Quality,

ISO 14001:2015 Environment,

ISO 45001:2018 Occupational Health and

Safety Management Systems Standarts.



#### CABLE ASSEMBLIES



## OVERMOLDED CABLE ASSEMBLIES



#### BOX BUILD



#### WATERPROOF CONNECTORS & SPLITTERS







## DOME TYPE FIBER OPTIC SPLICE ENCLOSURE AND OPTIC DISTRUBITION BOX

Provides high resistance to uv radiation based on customer requirements. It can be installed on aerial, in manholes, ducts and mounted on poles. Splice capacity of

- 96 Cores with 4 Trays,
- 144 Cores with 6 Trays,
- 288 Cores with 12 Trays.

Solution for all FTTx applications. Indoor and Outdoor can be used. Distribution capacity to 16 and 32 Ports













## FIBER OPTIC PATCH CORDS

New generation telecom connectors are used at production of simplex and duplex patch cords. Each product is tested after polishing and packed with value labels. TTAF FO Patch Cord is produced indoors and outdoors or armored depending on the area to be used.











## INDUSTRIAL PATCH CORDS

It is resistant to cutting fluids, o