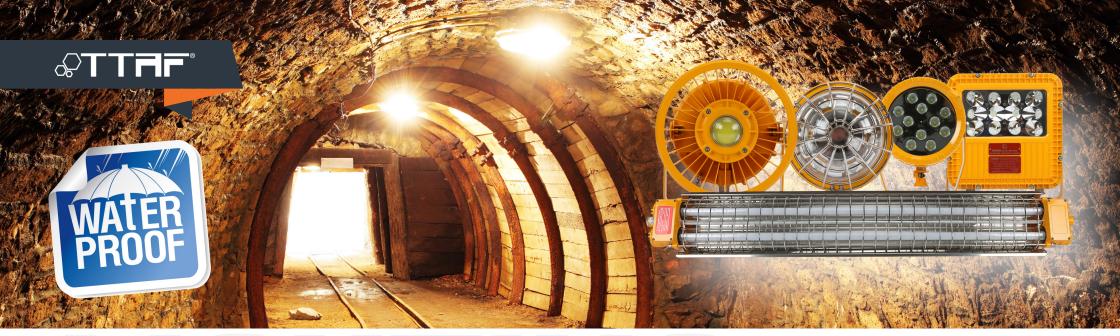

### LIGHTING

- Designed and approved for safe use in explosive environments such as underground in coal mining where dangerous levels of methane and explosive dust exist.
- The idea lighting fixture solution for the underground working in tunnels or tunnel construction.