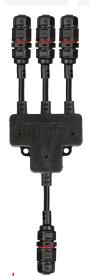

### LIGHTING

TTAF Field Installable Connectors & Splitters, providing quick and practical field assembly, manufactured from impact and UV resistant materials ideal for outdoor and indoor IP67 applications.