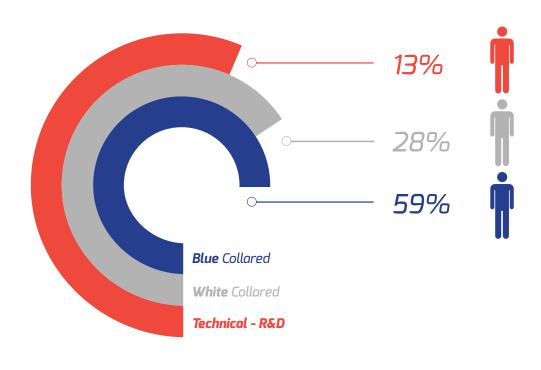

#### **Organisational** Structure

#### **Activities** Performed

- 6000SQM Closed Area
- Four Production Lines; Telecommunication, Lighting, Consumer and Industrial.

Company Presentation 201

- Technical Support and Engineering
- Domestic Sales & Marketing
- International Sales & Marketing
- Warehousing