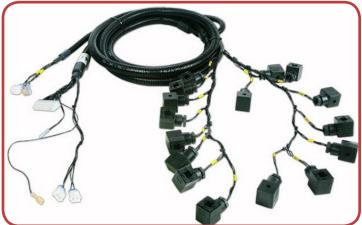

### INDUSTRIAL

TTAF industrial manufacturing has mainly Four divisions- cable assembly, box build, panel wiring and overmold cables.

**Cable Assemblies** an extensive range of cable assemblies and connectors manufactured to customer specifications and industry type.

**TTAF** manufactures a wide variety of **wiring harnesses**. Specializing in custom applications from light duty lead wire to heavy duty cable assemblies .

**Overmolded cable** assemblies are designed for long life and reliable performance in a variety of applications. We manufacture straight, right angle, or customer specific molded backshells for different connectivity situations.