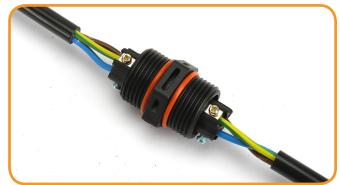

### LIGHTING

TTAF Field Installable Connectors & Splitters, providing quick and practical field assembly, manufactured from impact and UV resistant materials ideal for outdoor and indoor IP67 applications.