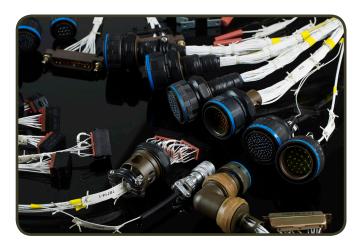

### INDUSTRIAL

TTAF industrial manufacturing has mainly Four divisions- cable assembly, box build, panel wiring and overmold cables.

**Cable Assemblies** an extensive range of cable assemblies and connectors manufactured to customer specifications and industry type.

**TTAF** manufactures a wide variety of **wiring harnesses**. Specializing in custom applications from light duty lead wire to heavy duty cable assemblies .

**Overmolded cable** assemblies are designed for long life and reliable performance in a variety of applications. We manufacture straight, right angle, or customer specific molded backshells for different connectivity situations.

We have the resources and skills to design and manufacture a wide range of custom **box build** electronic assemblies for any industries.

**TTAF** offers a wide variety of wire **connector solutions** that fit applications requiring high power solutions or micro miniature options.