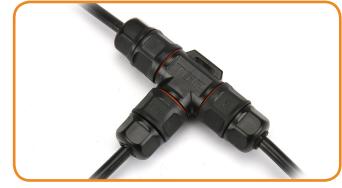

### LIGHTING

TTAF Field Installable Connectors & Splitters, providing quick and practical field assembly, manufactured from impact and UV resistant materials ideal for outdoor and indoor IP67 applications.