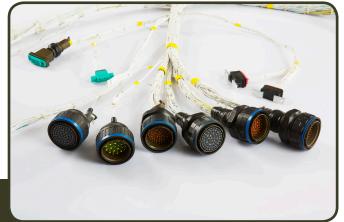

### INDUSTRIAL

TTAF industrial manufacturing has mainly Four divisions- cable assembly, box build, panel wiring and overmold cables.

**Cable Assemblies** an extensive range of cable assemblies and connectors manufactured to customer specifications and industry type.

We have the resources and skills to design and manufacture a wide range of custom **box build** electronic assemblies for any industries.

**TTAF** offers a wide variety of wire **connector solutions** that fit applications requiring high power solutions or micro miniature options.