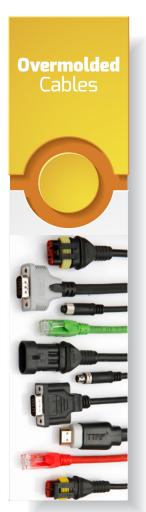

**TTAF** manufactures a wide variety of **wiring harnesses**. Specializing in custom applications from light duty lead wire to heavy duty cable assemblies .

**Overmolded cable** assemblies are designed for long life and reliable performance in a variety of applications. We manufacture straight, right angle, or customer specific molded backshells for different connectivity situations.