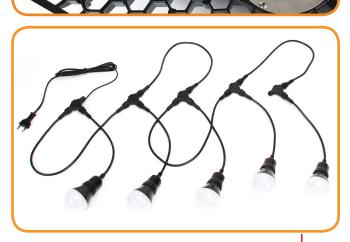

### LIGHTING

**TTAF** provides complete system solutions for outdoor lighting applications.

- + Lamp Festoon For Outdoor Lighting
- + Street Lighting
- ExProof Lighting