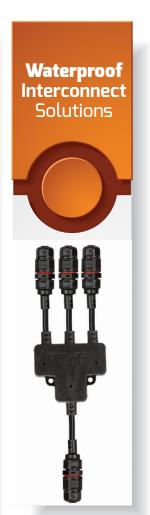

### LIGHTING

TTAF Field Installable Connectors & Splitters, providing quick and practical field assembly, manufactured from impact and UV resistant materials ideal for outdoor and indoor IP67 applications.