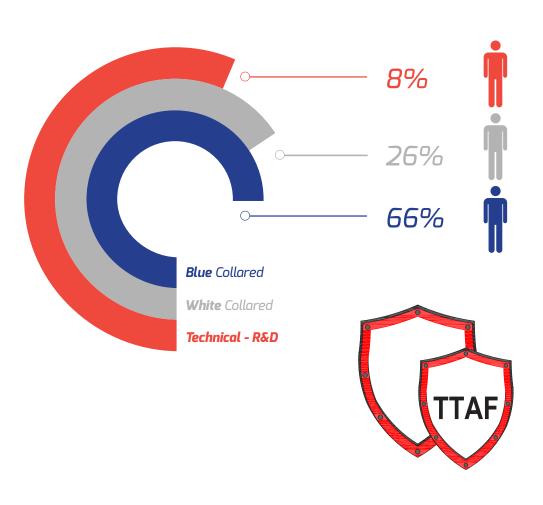

ps

#### **About** Us









































### 

#### **History** Timeline





#### **Locations**



TTAF Elektronik San. Tic. Ltd. Şti Headquarter, factory, warehouse istanbul-Turkey 6000 SQM



**TTAF** Savunma A.Ş. Headquarter, factory, warehouse Ankara-Turkey 4000 SQM



**TTAF** Electronics Manufactory Co. Ltd. Sales and Sourcing Office Shenzhen-CHINA



#### Turkey/Istanbul Organisation

#### **Organisational** Structure



#### **Activities** Performed

- 6000SQM Closed Area
- Four Production Lines; Telecommunication, Lighting, Consumer and Industrial.

Company Presentation 201

- Technical Support and Engineering
- Domestic Sales & Marketing
- International Sales & Marketing
- Warehousing





#### Turkey/Ankara Organisation

#### **Organisational** Structure



#### **Activities** Performed

- 40005QM Closed Area
- Electrical wire harness manufacturing, Electromechanical assembly,
- Technical Support and Engineering
- R&D





Sales and sourcing office in Diwang Center Shenzhen.

#### **Activities** Performed

- Sourcing
- Domestic & Export Sales
- Logistics



### 

#### **International** Sales



**Truly** global company with export to more than 65 countries.

### 

### **Product** Groups















#### **Sectors**



**LIGHTING** 



**INDUSTRIAL** 



**TELECOM DATACOM** 



**CONSUMER** 



**DEFENSE** 



### LIGHTING

**TTAF** provides complete system solutions for outdoor lighting applications.

- + Lamp Festoon For Outdoor Lighting
- + Street Lighting
- ExProof Lighting





### LIGHTING

- Designed and approved for safe use in ex